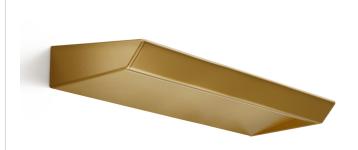

Wall lighting fixture for interiors, with direct and indirect light emission.

Pickled sheet metal wall bracket in polyacrylic paint.

 ${\sf Extruded\ aluminium\ structure\ in\ white,\ black,\ bronze,\ mat\ brass\ or\ titanium\ polyacrylic}$ paint.

Extruded acrylic diffusers with opaline finish.

Die-cast aluminium end caps in polyacrylic paint.