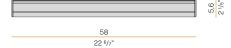

80lm                   |
| LUMEN OUTPUT             | 4503lm                   |
| EFFICIENCY               | 69.5%                    |
| WEIGHT                   | 2,05 Kg                  |
| PROTECTION DEGREE        | IP40                     |
| COLOUR TOLLERANCES       | SDCM 3                   |
| PACKING DIMENSIONS       | 12,5 x 63,0 x 14,0 cm    |
|                          |                          |



Wall lighting fixture for interiors, with direct and indirect light emission.

Pickled sheet metal wall bracket in polyacrylic paint.

 ${\sf Extruded\ aluminium\ structure\ in\ white,\ black,\ bronze,\ mat\ brass\ or\ titanium\ polyacrylic}$ paint.

Extruded acrylic diffusers with opaline finish.

Die-cast aluminium end caps in polyacrylic paint.







### Technical drawing





## Polar diagram