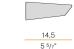

lm                   |
| LUMEN OUTPUT             | 4503lm                   |
| EFFICIENCY               | 69.5%                    |
| WEIGHT                   | 2,05 Kg                  |
| PROTECTION DEGREE        | IP40                     |
| COLOUR TOLLERANCES       | SDCM 3                   |
| PACKING DIMENSIONS       | 12,5 x 63,0 x 14,0 cm    |
|                          |                          |



Wall lighting fixture for interiors, with direct and indirect light emission.

Pickled sheet metal wall bracket in polyacrylic paint.

 ${\sf Extruded\ aluminium\ structure\ in\ white,\ black,\ bronze,\ mat\ brass\ or\ titanium\ polyacrylic}$ paint.

Extruded acrylic diffusers with opaline finish.

Die-cast aluminium end caps in polyacrylic paint.







### Technical drawing





## Polar diagram