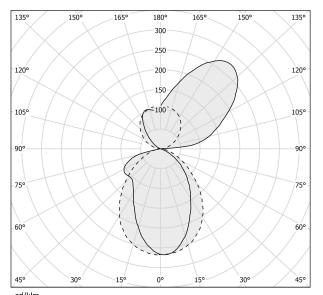

|
| LUMEN OUTPUT             | 4503lm                   |
| EFFICIENCY               | 69.5%                    |
| WEIGHT                   | 2,05 Kg                  |
| PROTECTION DEGREE        | IP40                     |
| COLOUR TOLLERANCES       | SDCM 3                   |
| PACKING DIMENSIONS       | 12,5 x 63,0 x 14,0 cm    |
|                          |                          |



Wall lighting fixture for interiors, with direct and indirect light emission.

Pickled sheet metal wall bracket in polyacrylic paint.

 ${\sf Extruded\ aluminium\ structure\ in\ white,\ black,\ bronze,\ mat\ brass\ or\ titanium\ polyacrylic}$ paint.

Extruded acrylic diffusers with opaline finish.

Die-cast aluminium end caps in polyacrylic paint.







### Technical drawing





## Polar diagram