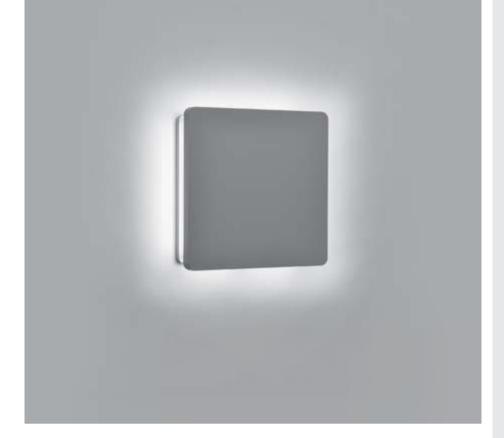

# **ECLIPSE MINI SQUARE**

# PAOLO VILLA

Square wall surface-mounted luminaire creating a diffused and discrete light through the fixture perimeter on the wall. Fixture for outdoor installation on a wall. Phospho-chromatised and polyester powder coated die-cast copper-free aluminium body, frosted polycarbonate diffuser, moulded silicone gasket and stainless steel screws. Built-in LED driver 220-240V 50-60Hz, with low-power CREE LED. IP65 rating.