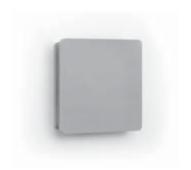

# PAOLO VILLA

Square wall surface-mounted luminaire creating a diffused and discrete light through the fixture perimeter on the wall. Fixture for outdoor installation on a wall. Phospho-chromatised and polyester powder coated die-cast copper-free aluminium body, frosted polycarbonate diffuser, moulded silicone gasket and stainless steel screws. Built-in LED driver 220-240V 50-60Hz, with low-power CREE LED. IP65 rating.