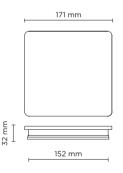

### **Technical data**

| Wattage           | 10 WATT                                                            |  |
|-------------------|--------------------------------------------------------------------|--|
| IP Rating         | IP65                                                               |  |
| IK Rating         | IK08                                                               |  |
| Material          | High corrosion resistance<br>die-cast copper-free aluminum<br>body |  |
| Coating           | Polyester powder coating with phosphocromating pre-finish          |  |
| Light source      | Low-power CREE LED                                                 |  |
| Screws            | Stainless steel                                                    |  |
| Transformer       | Electronic power supply 220/240V 50/60Hz built-in                  |  |
| Gasket            | Silicone rubber                                                    |  |
| Rubber<br>grommet | M12 Rutaseal® in EPDM                                              |  |
| Diffuser          | Polycarbonate                                                      |  |
| Gross weight      | 1,00 Kg                                                            |  |