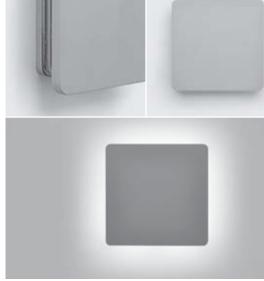

# PAOLO VILLA

Square wall surface-mounted luminaire creating a diffused and discrete light through the fixture perimeter on the wall. Fixture for outdoor installation on a wall. Phospho-chromatised and polyester powder coated die-cast copper-free aluminium body, frosted polycarbonate diffuser, moulded silicone gasket and stainless steel screws. Built-in LED driver 220-240V 50-60Hz, with low-power CREE LED. IP65 rating.