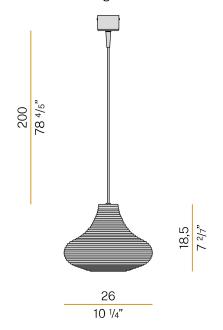

|
| PACKING DIMENSIONS       | 0,0 x 0,0 x 0,0 cm                                                         |
|                          |                                                                            |











Suspension lighting fixture for interiors, with direct and indirect light emission. Rough aluminium structure.

Diffuser in blown glass with white, crystal, steel, amber, bronze, tobacco or green ribbing finish.

Turned pickled sheet metal closing disk in black or mat brass polyacrylic paint.  $2,\!2m$  (86,6") long suspension and power cable in PVC with black fabric covering. Power canopy with galvanized sheet metal ceiling bracket and pickled sheet metal  $\,$ covering in black or mat brass polyacrylic paint.

## Technical drawing