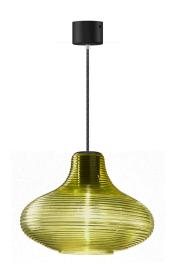

Suspension lighting fixture for interiors, with direct and indirect light emission. Rough aluminium structure.

Diffuser in blown glass with white, crystal, steel, amber, bronze, tobacco or green ribbing finish.

Turned pickled sheet metal closing disk in black or mat brass polyacrylic paint.  $2,\!2m$  (86,6") long suspension and power cable in PVC with black fabric covering. Power canopy with galvanized sheet metal ceiling bracket and pickled sheet metal  $\,$ covering in black or mat brass polyacrylic paint.