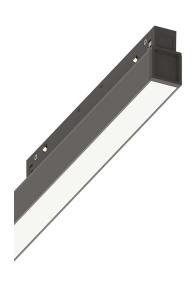

## **Technical - Systems**

Ean 8021696322056

Item EGO WIDE 13W 4000K ON-OFF BK

Installation Systems Guarantee 5 years **Gross weight** 0.66 kg Volume 0.001607 m<sup>3</sup>

Accessories not included Ego profile