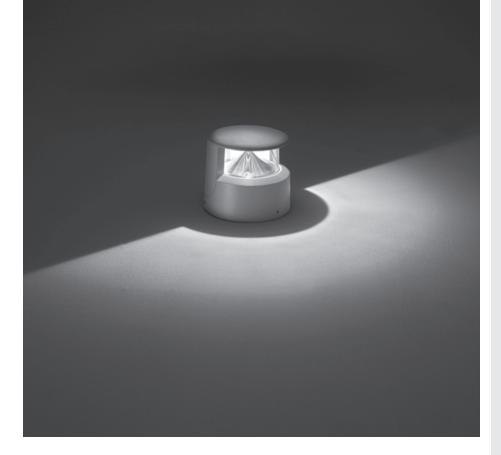

# **TRON 180**

Low height bollard, round shape, for outdoor surface installation, 180° downward light emission, phospho-chromatised and polyester powder coated die-cast aluminum body, ultra-resistant polycarbonate diffuser, moulded silicone gasket and stainless steel screws. Built-in LED driver 220-240V 50-60Hz, with 1 x COB CREE "CXB 1520" LED. IP66 rating.