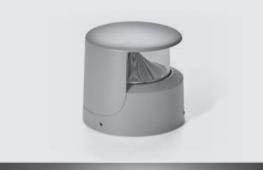

# **TRON 180**

Low height bollard, round shape, for outdoor surface installation, 180° downward light emission, phospho-chromatised and polyester powder coated die-cast aluminum body, ultra-resistant polycarbonate diffuser, moulded silicone gasket and stainless steel screws. Built-in LED driver 220-240V 50-60Hz, with 1 x COB CREE "CXB 1520" LED. IP66 rating.

Ø 190 mm