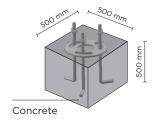

## AC053 - Base Plate

| light source         | light beam options | lumen<br>output (lm) | lumin. efficacy<br>(lm/w) |
|----------------------|--------------------|----------------------|---------------------------|
| 3000°K warm-white    |                    |                      |                           |
| Cob led              | • 180°             | 1.100                | 42.30                     |
| 4000°K neutral-white |                    | '                    |                           |
| Cob led              | • 180°             | 1.150                | 44.23                     |