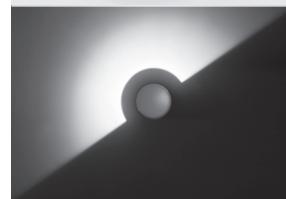

# **TRON 180**

Low height bollard, round shape, for outdoor surface installation, 180° downward light emission, phospho-chromatised and polyester powder coated die-cast aluminum body, ultra-resistant polycarbonate diffuser, moulded silicone gasket and stainless steel screws. Built-in LED driver 220-240V 50-60Hz, with 1 x COB CREE "CXB 1520" LED. IP66 rating.

## AC053 - Base Plate

| light source         | light beam options | lumen<br>output (lm) | lumin. efficacy<br>(lm/w) |
|----------------------|--------------------|----------------------|---------------------------|
| 3000°K warm-white    |                    |                      |                           |
| Cob led              | • 180°             | 1.100                | 42.30                     |
| 4000°K neutral-white |                    | '                    |                           |
| Cob led              | • 180°             | 1.150                | 44.23                     |