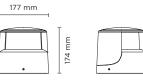

## 602101

# **TRON 180**

Low height bollard, round shape, for outdoor surface installation, 180° downward light emission, phospho-chromatised and polyester powder coated die-cast aluminum body, ultra-resistant polycarbonate diffuser, moulded silicone gasket and stainless steel screws. Built-in LED driver 220-240V 50-60Hz, with 1 x COB CREE "CXB 1520" LED. IP66 rating.



Ø 190 mm

## AC053 - Base Plate



| light source         | light beam options | lumen<br>output (lm) | lumin. efficacy<br>(lm/w) |
|----------------------|--------------------|----------------------|---------------------------|
| 3000°K warm-white    |                    |                      |                           |
| Cob led              | • 180°             | 1.100                | 42.30                     |
| 4000°K neutral-white |                    | '                    |                           |
| Cob led              | • 180°             | 1.150                | 44.23                     |

#### Finish color options:



Anthracite Grey RAL 7016



### Technical features













#### **Technical data**

| Wattage      | 26 WATT