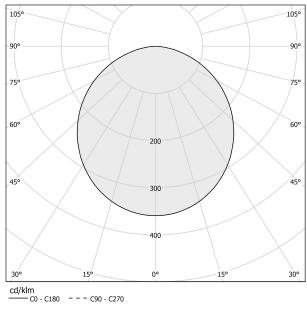

|
| EFFICIENCY                 | 66.2%                 |
| WEIGHT                     | 4,12 Kg               |
| PROTECTION DEGREE          | IP40 IP20             |
| COLOUR TOLLERANCES         | SDCM 3                |
| GLOW WIRE TEST PERFORMANCE | 850°                  |
| PACKING DIMENSIONS         | 46,0 x 18,0 x 46,0 cm |



Lighting fixture for ceiling built-in installation for interiors, with direct light emission. Built-in structure for permanent false ceilings, in pickled sheet metal in white polyacrylic paint.

Pickled sheet metal closing frame in polyacrylic paint. Modelled polycarbonate diffuser with opaline finish. Galvanized sheet metal brackets for false ceiling fixing. Built-in hole dimension: Ø 415mm (Ø 16,3")



## Technical drawing



### Polar diagram

white