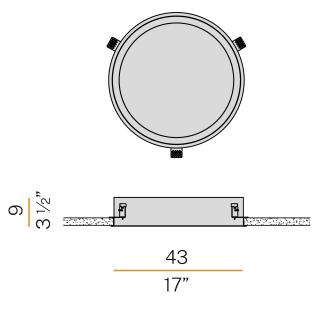

| 2199lm                |
| EFFICIENCY                 | 66.2%                 |
| WEIGHT                     | 4,12 Kg               |
| PROTECTION DEGREE          | IP40 IP20             |
| COLOUR TOLLERANCES         | SDCM 3                |
| GLOW WIRE TEST PERFORMANCE | 850°                  |
| PACKING DIMENSIONS         | 46,0 x 18,0 x 46,0 cm |



Lighting fixture for ceiling built-in installation for interiors, with direct light emission. Built-in structure for permanent false ceilings, in pickled sheet metal in white polyacrylic paint.

Pickled sheet metal closing frame in polyacrylic paint. Modelled polycarbonate diffuser with opaline finish. Galvanized sheet metal brackets for false ceiling fixing. Built-in hole dimension: Ø 415mm (Ø 16,3")



## Technical drawing



### Polar diagram

white