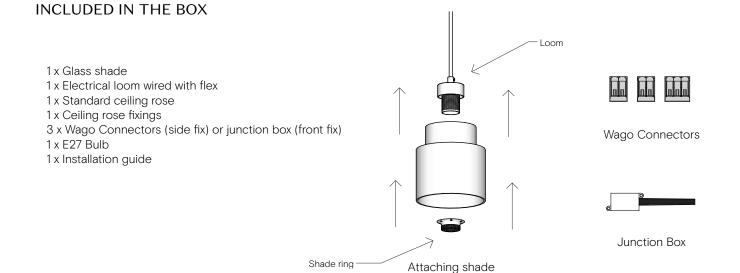

STANDARD CEILING ROSE:

Petite, Empire or Classic rose included -

→ rothschildbickers.com/ceiling-roses