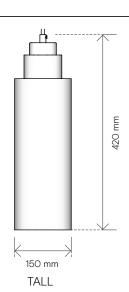

### PRODUCT:

# **EMPIRE PENDANTS**

TECH SPEC

Manufactured to BS EN 60598-1:2015

Last updated: 20.07.2021 (VR)

# **PRODUCT**

WEB LINK:

→ rothschildbickers.com/empire

LAMPHOLDER:

Short E27 fitting / ES bulb Tall E27 fitting / ES bulb

ELECTRICAL:

AC 220-240V Nominal frequency 50Hz

MAX WEIGHT INC. 2M FLEX Short: 1.4kg, Tall: 1.6kg

STANDARD CEILING ROSE:

Petite, Empire or Classic rose included -

→ rothschildbickers.com/ceiling-roses

# UK C€

## **OPTIONS**

SHAPE:

Standard

METAL FINISH:

Standard colours → rothschildbickers.com/metal

FI FX:

Standard colours & styles (3 core 0.75mm)

→ rothschildbickers.com/flex

Supplied standard with 2m (can be cut on site)

Extra length up to 12m on request

GLASS COLOUR:

Clear only

GLASS FINISH:

Plain only



# DIMENSIONS