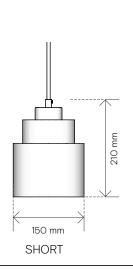

### PRODUCT:

# **EMPIRE PENDANTS**

TECH SPEC

Manufactured to BS EN 60598-1:2015

Last updated: 20.07.2021 (VR)

# **PRODUCT**

WEB LINK:

→ rothschildbickers.com/empire

LAMPHOLDER:

Short E27 fitting / ES bulb Tall E27 fitting / ES bulb

ELECTRICAL:

AC 220-240V Nominal frequency 50Hz

MAX WEIGHT INC. 2M FLEX Short: 1.4kg, Tall: 1.6kg

STANDARD CEILING ROSE:

Petite, Empire or Classic rose included -

→ rothschildbickers.com/ceiling-roses

# UK C€

## **OPTIONS**

SHAPE:

Standard

METAL FINISH:

Standard colours → rothschildbickers.com/metal

FI FX:

Standard colours & styles (3 core 0.75mm)

→ rothschildbickers.com/flex

Supplied standard with 2m (can be cut on site)

Extra length up to 12m on request

GLASS COLOUR:

Clear only

GLASS FINISH:

Plain only



# DIMENSIONS