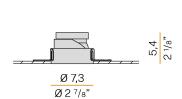

Light source fastening ring rotating on two axes, in thermoplastic material. Reflector in thermoplastic material with white or mat black finish. Pickled sheet metal brackets for false ceiling fixing in powder paint. Built-in hole dimension: Ø 74mm (Ø 3")

### **Technical drawing**