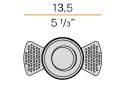

Lighting fixture for ceiling built-in installation for interiors, with swivelling light beam.  $\label{thm:continuous} Total\ built-in\ structure\ for\ permanent\ false\ ceilings,\ in\ die-cast\ aluminium\ in\ white$ powder paint.

Light source fastening ring rotating on two axes, in thermoplastic material. Reflector in thermoplastic material with white or mat black finish. Pickled sheet metal brackets for false ceiling fixing in powder paint. Built-in hole dimension: Ø 74mm (Ø 3")