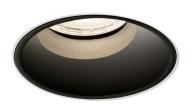

Lighting fixture for ceiling built-in installation for interiors, with swivelling light beam.  $\label{thm:continuous} Total\ built-in\ structure\ for\ permanent\ false\ ceilings,\ in\ die-cast\ aluminium\ in\ white$ powder paint.

Light source fastening ring rotating on two axes, in thermoplastic material. Reflector in thermoplastic material with white or mat black finish. Pickled sheet metal brackets for false ceiling fixing in powder paint. Built-in hole dimension: Ø 74mm (Ø 3")