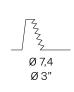

Light source fastening ring rotating on two axes, in thermoplastic material. Reflector in thermoplastic material with white or mat black finish. Pickled sheet metal brackets for false ceiling fixing in powder paint. Built-in hole dimension: Ø 74mm (Ø 3")

### **Technical drawing**