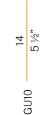

#### Data sheet

| CODE                     | XR13006.070.2201                                                                  |
|--------------------------|-----------------------------------------------------------------------------------|
| SYSTEM POWER CONSUMPTION | max 10W                                                                           |
| EFFICACY                 | 68lm/W                                                                            |
| LIGHT SOURCE             | LED retrofit / halogen                                                            |
| LIGHT SOURCE KIT         | * included                                                                        |
| COMPATIBLE SOURCES       | LED retrofit bulb 7,5W GU10 3000K 60° Ra80<br>680lm (no dimming) * / max 10W GU10 |
| COLOUR TEMPERATURE       | 3000K Ra>80                                                                       |
| LIGHT DISTRIBUTION       | wide flood                                                                        |
| BEAM ANGLE               | 60°                                                                               |
| POWER SUPPLY             | 220-240V AC                                                                       |
| FREQUENCY                | 50/60Hz                                                                           |
| ELECTRICAL CONFIGURATION | ON-OFF                                                                            |
| NOMINAL LUMINOUS FLUX    | 680lm                                                                             |
| LUMEN OUTPUT             | 680lm                                                                             |
| EFFICIENCY               | 100%                                                                              |
| WEIGHT                   | 0,00 Kg                                                                           |
| PROTECTION DEGREE        | IP20                                                                              |
| PACKING DIMENSIONS       | 0,0 x 0,0 x 0,0 cm                                                                |
|                          |                                                                                   |