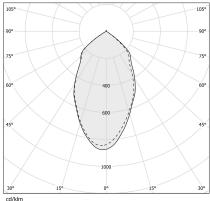

ACKING DIMENSIONS       | 0,0 x 0,0 x 0,0 cm                                                                |
|                          |                                                                                   |



Lighting fixture for ceiling built-in installation for interiors, with swivelling light beam.  $\label{thm:continuous} Total\ built-in\ structure\ for\ permanent\ false\ ceilings,\ in\ die-cast\ aluminium\ in\ white$ powder paint.

Light source fastening ring rotating on two axes, in thermoplastic material. Reflector in thermoplastic material with white or mat black finish. Pickled sheet metal brackets for false ceiling fixing in powder paint. Built-in hole dimension: Ø 74mm (Ø 3")











### **Technical drawing**









# **Application**



#### Polar diagram