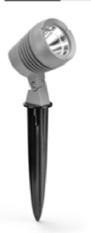

# 107005

Spike projector for outdoor installation through earth spike. Phospho-chromatised and polyester powder coated die-cast copper-free aluminium body, tempered safety glass, moulded silicone gasket and stainless steel screws. Built-in LED driver 220-240V 50-60Hz, with 1 CREE CXA 1507 COB LED. IP66 rating.

# 107006 JET MEDIUM SPIKE

| light beam<br>options | lumen<br>output (lm) | lumin. efficacy<br>(lm/w) |
|-----------------------|----------------------|---------------------------|
|                       |                      |                           |
| 30°                   | 898                  | 74.90                     |
|                       | ·                    |                           |
| 30°                   | 943                  | 78.58                     |
|                       | options<br>30°       | options output (lm)       |