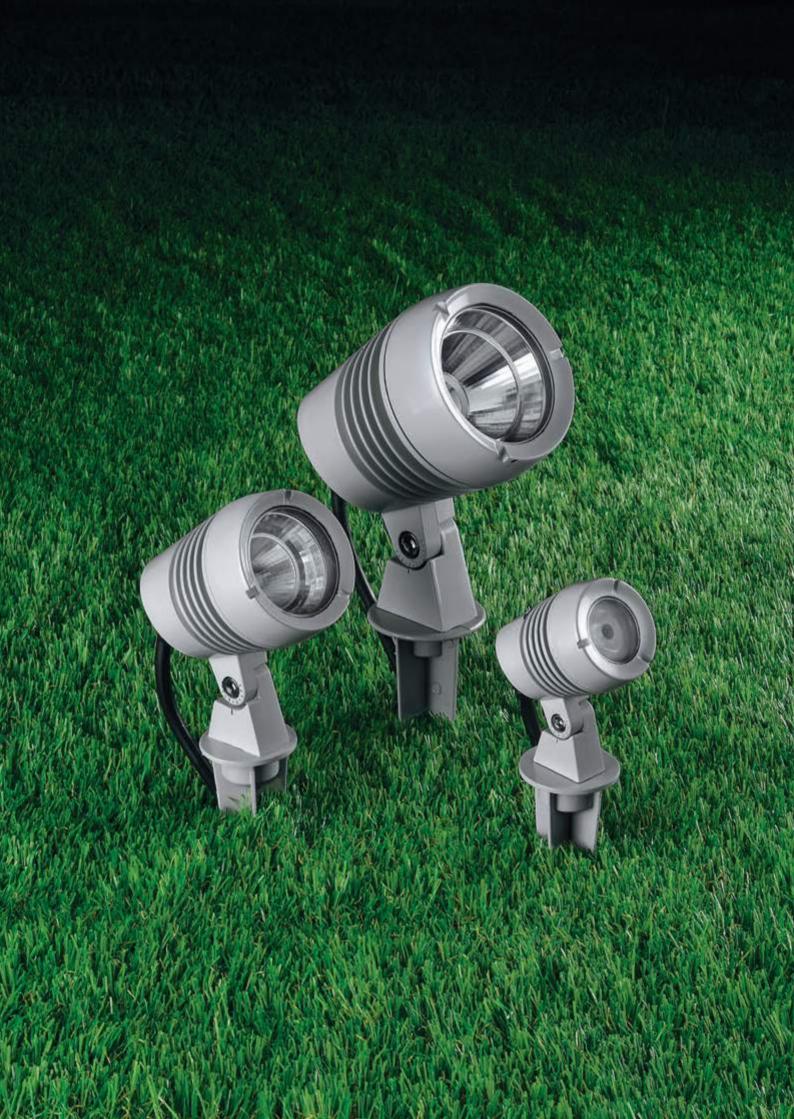

# 107005

Spike projector for outdoor installation through earth spike. Phospho-chromatised and polyester powder coated die-cast copper-free aluminium body, tempered safety glass, moulded silicone gasket and stainless steel screws. Built-in LED driver 220-240V 50-60Hz, with 1 CREE CXA 1507 COB LED. IP66 rating.

### **Technical data**

| Wattage      | 12 WATT                                                            |
|--------------|--------------------------------------------------------------------|
| IP Rating    | IP66                                                               |
| IK Rating    | IK08                                                               |
| Material     | High corrosion resistance<br>die-cast copper-free<br>aluminum body |
| Coating      | Polyester powder coating<br>with phosphocromating<br>pre-finish    |
| Light source | NR. 1 x 12W COB CREE<br>"CXA 1507" LED                             |
| Screws       | Stainless steel                                                    |
| Transformer  | Electronic power supply<br>220/240V 50/60Hz<br>built-in            |
| Gasket       | Silicone rubber                                                    |
| Glass        | Tempered                                                           |
| Anti-glare   | Visor                                                              |
| Power cable  | 1 mt. neoprene power cable included                                |
| Gross weight | 1,40 Kg                                                            |
| Spike        | Anticorrosion plastic material                                     |
|              |                                                                    |