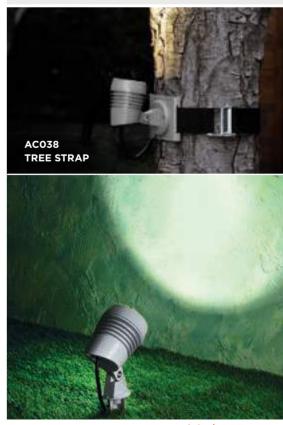

# 107005

Spike projector for outdoor installation through earth spike. Phospho-chromatised and polyester powder coated die-cast copper-free aluminium body, tempered safety glass, moulded silicone gasket and stainless steel screws. Built-in LED driver 220-240V 50-60Hz, with 1 CREE CXA 1507 COB LED. IP66 rating.

### **Technical data**

| Wattage      | 12 WATT                                                            |
|--------------|--------------------------------------------------------------------|
| IP Rating    | IP66                                                               |
| IK Rating    | IK08                                                               |
| Material     | High corrosion resistance<br>die-cast copper-free<br>aluminum body |
| Coating      | Polyester powder coating<br>with phosphocromating<br>pre-finish    |
| Light source | NR. 1 x 12W COB CREE<br>"CXA 1507" LED                             |
| Screws       | Stainless steel                                                    |
| Transformer  | Electronic power supply<br>220/240V 50/60Hz<br>built-in            |
| Gasket       | Silicone rubber                                                    |
| Glass        | Tempered                                                           |
| Anti-glare   | Visor                                                              |
| Power cable  | 1 mt. neoprene power cable included                                |
| Gross weight | 1,40 Kg                                                            |
| Spike        | Anticorrosion plastic material                                     |
|              |                                                                    |