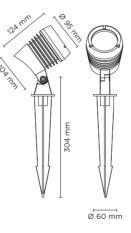

# 107006 JET MEDIUM SPIKE

| light beam<br>options | lumen<br>output (lm) | lumin. efficacy<br>(lm/w) |
|-----------------------|----------------------|---------------------------|
|                       |                      |                           |
| 30°                   | 898                  | 74.90                     |
|                       | ·                    |                           |
| 30°                   | 943                  | 78.58                     |
|                       | options<br>30°       | options output (lm)       |

### **Technical data**

| Wattage      | 12 WATT                                                            |
|--------------|--------------------------------------------------------------------|
| IP Rating    | IP66                                                               |
| IK Rating    | IK08                                                               |
| Material     | High corrosion resistance<br>die-cast copper-free<br>aluminum body |
| Coating      | Polyester powder coating<br>with phosphocromating<br>pre-finish    |
| Light source | NR. 1 x 12W COB CREE<br>"CXA 1507" LED                             |
| Screws       | Stainless steel                                                    |
| Transformer  | Electronic power supply<br>220/240V 50/60Hz<br>built-in            |
| Gasket       | Silicone rubber                                                    |
| Glass        | Tempered                                                           |
| Anti-glare   | Visor                                                              |
| Power cable  | 1 mt. neoprene power cable included                                |
| Gross weight | 1,40 Kg                                                            |
| Spike        | Anticorrosion plastic material                                     |
|              |                                                                    |