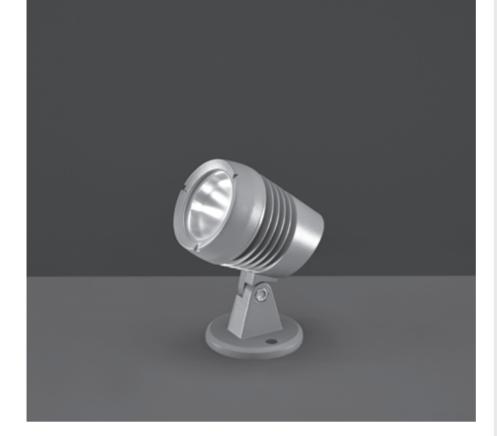

# 107005

Spike projector for outdoor installation through earth spike. Phospho-chromatised and polyester powder coated die-cast copper-free aluminium body, tempered safety glass, moulded silicone gasket and stainless steel screws. Built-in LED driver 220-240V 50-60Hz, with 1 CREE CXA 1507 COB LED. IP66 rating.

### Finish color options:

Textured Grey RAL 9006

### **Technical data**

| Wattage      | 12 WATT                                                            |
|--------------|--------------------------------------------------------------------|
| IP Rating    | IP66                                                               |
| IK Rating    | IK08                                                               |
| Material     | High corrosion resistance<br>die-cast copper-free<br>aluminum body |
| Coating      | Polyester powder coating<br>with phosphocromating<br>pre-finish    |
| Light source | NR. 1 x 12W COB CREE<br>"CXA 1507" LED                             |
| Screws       | Stainless steel                                                    |
| Transformer  | Electronic power supply<br>220/240V 50/60Hz<br>built-in            |
| Gasket       | Silicone rubber                                                    |
| Glass        | Tempered                                                           |
| Anti-glare   | Visor                                                              |
| Power cable  | 1 mt. neoprene power cable included                                |
| Gross weight | 1,40 Kg                                                            |
| Spike        | Anticorrosion plastic material                                     |
|              |                                                                    |