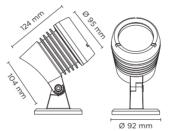

### **Technical data**

| Wattage      | 12 WATT                                                            |
|--------------|--------------------------------------------------------------------|
| IP Rating    | IP66                                                               |
| IK Rating    | IK08                                                               |
| Material     | High corrosion resistance<br>die-cast copper-free<br>aluminum body |
| Coating      | Polyester powder coating<br>with phosphocromating<br>pre-finish    |
| Light source | NR. 1 x 12W COB CREE<br>"CXA 1507" LED                             |
| Screws       | Stainless steel                                                    |
| Transformer  | Electronic power supply<br>220/240V 50/60Hz<br>built-in            |
| Gasket       | Silicone rubber                                                    |
| Glass        | Tempered                                                           |
| Anti-glare   | Visor                                                              |
| Power cable  | 1 mt. neoprene power cable included                                |
| Gross weight | 1,40 Kg                                                            |
| Spike        | Anticorrosion plastic material                                     |
|              |                                                                    |