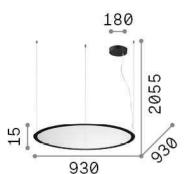

## **Indoor - Suspensions**

Ean 8021696314037 Item ORBIT SP D93 NERO

Installation Suspensions Guarantee 5 years **Gross weight** 8.05 kg Volume 0.114075 m<sup>3</sup>