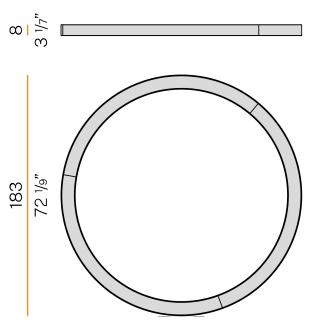

| 7850lm                   |
| EFFICIENCY                 | 49.9%                    |
| WEIGHT                     | 18,86 Kg                 |
| PROTECTION DEGREE          | IP40                     |
| COLOUR TOLLERANCES         | SDCM 3                   |
| GLOW WIRE TEST PERFORMANCE | 850°                     |
| PACKING DIMENSIONS         | 200,0 x 18,0 x 200,0 cm  |



Ceiling or wall lighting fixture for interiors, with direct light emission. Pickled sheet metal ceiling/wall bracket in polyacrylic paint. Pickled sheet metal structure in polyacrylic paint. Aluminium dissipation plates. Pickled sheet metal covers in white, black or bronze polyacrylic paint, or with gold leaf coating.

Modelled polycarbonate diffuser with opaline finish.

# CE EAL

### Technical drawing



### Application

black



#### Polar diagram