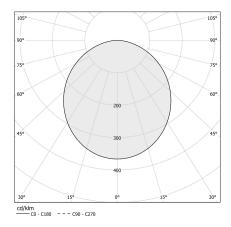

IENCY                 | 49.9%                    |
| WEIGHT                     | 18,86 Kg                 |
| PROTECTION DEGREE          | IP40                     |
| COLOUR TOLLERANCES         | SDCM 3                   |
| GLOW WIRE TEST PERFORMANCE | 850°                     |
| PACKING DIMENSIONS         | 200,0 x 18,0 x 200,0 cm  |



Ceiling or wall lighting fixture for interiors, with direct light emission. Pickled sheet metal ceiling/wall bracket in polyacrylic paint. Pickled sheet metal structure in polyacrylic paint. Aluminium dissipation plates. Pickled sheet metal covers in white, black or bronze polyacrylic paint, or with gold leaf coating.

Modelled polycarbonate diffuser with opaline finish.

# CE EAL

### Technical drawing



### Application

black



#### Polar diagram