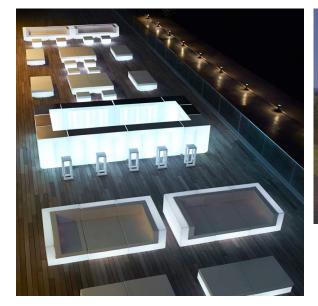

--|-------|--------|
| steel      | anthracite | champany | red   | khaki  |
| taupe      | ecru       | beige    |       |        |

Lacquered Polyethylene

### lighting

#### RGBW LED BATTERY Ref. 54069Y



Unit with internal lighting with battery-powered RGBW LED technology. Includes charger and remote control for switching colors and charger. Available only in matte ice white finish.

RGBW LED DMX BATTERY Ref. 54069DY 4



Unit with internal lighting with RGBW LED technology and remote control unit for switching colors. Also controlLED by DMX-1024 (wireless), enabling communication between one or more products simultaneously via the DMX transmitter (not included). There are two options to choose from: Professional XLR DMX and Home WIFI DMX. (Remote control included).

## Ambients