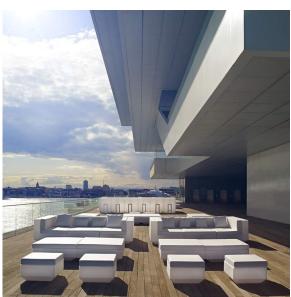

----|-------|--------|
| steel      | anthracite | champany | red   | khaki  |
| taupe      | ecru       | beige    |       |        |

Lacquered Polyethylene

### lighting

#### RGBW LED BATTERY Ref. 54069Y



Unit with internal lighting with battery-powered RGBW LED technology. Includes charger and remote control for switching colors and charger. Available only in matte ice white finish.

RGBW LED DMX BATTERY Ref. 54069DY 4



Unit with internal lighting with RGBW LED technology and remote control unit for switching colors. Also controlLED by DMX-1024 (wireless), enabling communication between one or more products simultaneously via the DMX transmitter (not included). There are two options to choose from: Professional XLR DMX and Home WIFI DMX. (Remote control included).

## Ambients