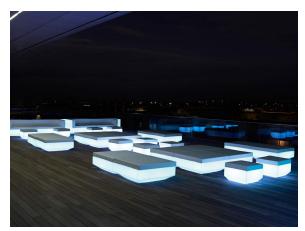

------|-------|--------|
| steel      | anthracite | champany | red   | khaki  |
| taupe      | ecru       | beige    |       |        |

Lacquered Polyethylene

### lighting

#### RGBW LED BATTERY Ref. 54069Y



Unit with internal lighting with battery-powered RGBW LED technology. Includes charger and remote control for switching colors and charger. Available only in matte ice white finish.

RGBW LED DMX BATTERY Ref. 54069DY 4



Unit with internal lighting with RGBW LED technology and remote control unit for switching colors. Also controlLED by DMX-1024 (wireless), enabling communication between one or more products simultaneously via the DMX transmitter (not included). There are two options to choose from: Professional XLR DMX and Home WIFI DMX. (Remote control included).

## Ambients