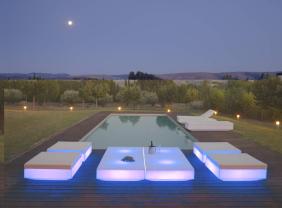

### lighting

#### RGBW LED BATTERY Ref. 54069Y

Unit with internal lighting with battery-powered RGBW LED technology. Includes charger and remote control for switching colors and charger. Available only in matte ice white finish.

RGBW LED DMX BATTERY Ref. 54069DY 4

Unit with internal lighting with RGBW LED technology and remote control unit for switching colors. Also controlLED by DMX-1024 (wireless), enabling communication between one or more products simultaneously via the DMX transmitter (not included). There are two options to choose from: Professional XLR DMX and Home WIFI DMX. (Remote control included).

## Ambients