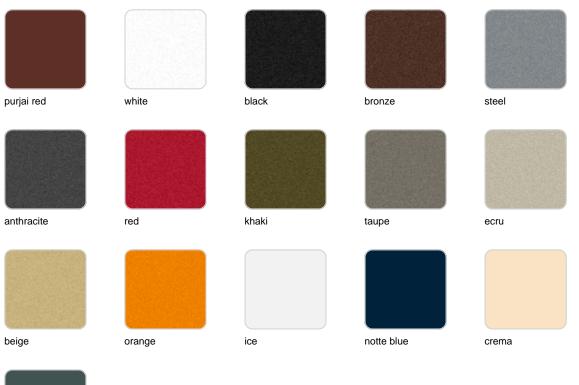

## **Finishes**

## finishes

#### Matt Polyethylene

LACQUERED Ref. 54069F

3

| modo green | purjai red | white    | black | bronze |
|------------|------------|----------|-------|--------|
| steel      | anthracite | champany | red   | khaki  |
| taupe      | ecru       | beige    |       |        |