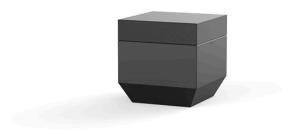

# Vela ottoman 40x40x40 by Ramón Esteve

Vela Collection, designed by <u>Ramon Esteve</u> for <u>Vondom</u>. This extensive outdoor furniture and plantpot collection aims to offer the comfort and the quality of interior furniture without losing it's original qualities.

### Description

Made of polyethylene resin by rotational moulding.100% Recyclable. Item suitable for indoor and outdoor use. Available in different finishes.

Weight: 3.78 Kg