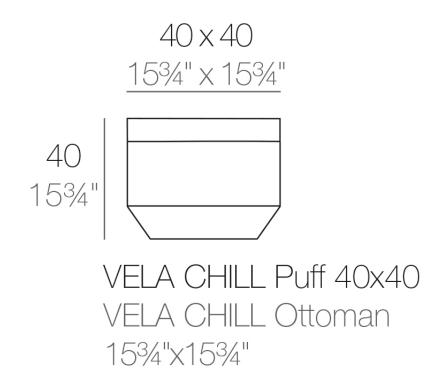

### Description

Made of polyethylene resin by rotational moulding.100% Recyclable. Item suitable for indoor and outdoor use. Available in different finishes.

Weight: 3.78 Kg