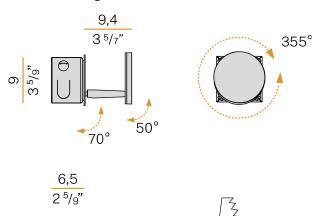

20                  |
| COLOUR TOLLERANCES       | SDCM 3                |
| PACKING DIMENSIONS       | 13,0 x 24,0 x 12,0 cm |
|                          |                       |









Pickled sheet metal fixing disk in white polyacrylic paint. 

Turned brass joints in polyacrylic paint.

Die-cast aluminium structure in polyacrylic paint.

Die-cast aluminium head rotating on three axes in polyacrylic paint.

Modelled acrylic diffuser with mat finish.

Aluminium closing disk in polyacrylic paint.

Push-button to adjust luminosity according to 5 levels of visual comfort.

Recessed housing for masonry or plasterboard, in pickled sheet metal in polyacrylic  $\,$ 

Pickled sheet metal brackets for plasterboard fixing.

Built-in hole dimension: 95x95mm (3,7x3,7")

## **Technical drawing**