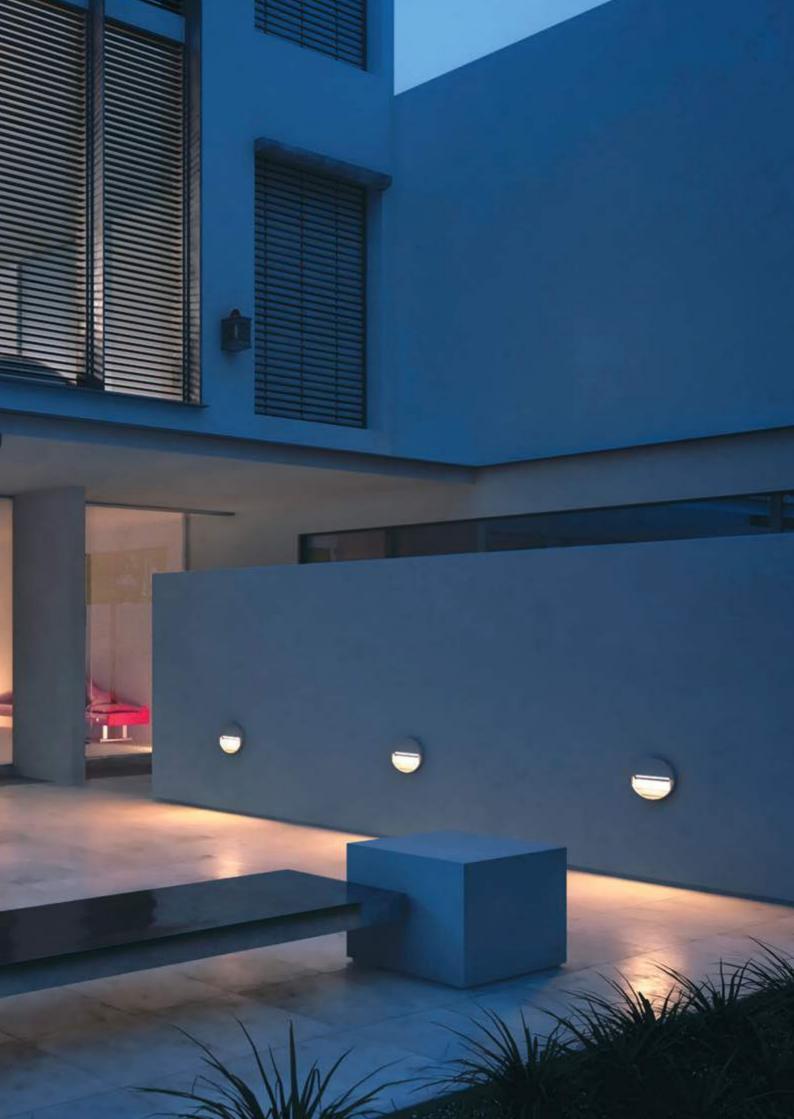

# **SURF MEDIUM ROUND**

Round wall surface-mounted luminaire for outdoor installation on a wall, no recess needed. Phospho-chromatised and polyester powder coated die-cast copper-free aluminium body, tempered safety glass, moulded silicone gasket and stainless steel screws. Built-in LED driver 220-240V 50-60Hz, with 14 mid-power CREE XH-G LED. IP65 rating.