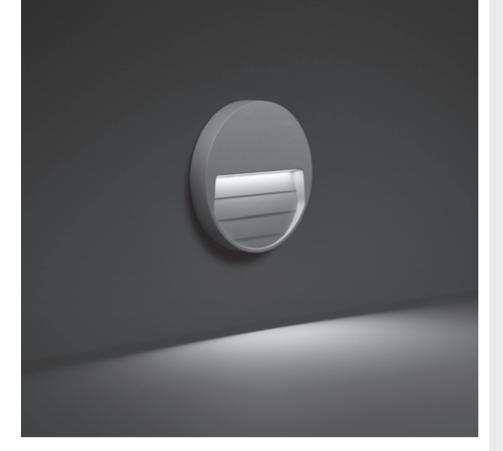

# **SURF MEDIUM ROUND**

Round wall surface-mounted luminaire for outdoor installation on a wall, no recess needed. Phospho-chromatised and polyester powder coated die-cast copper-free aluminium body, tempered safety glass, moulded silicone gasket and stainless steel screws. Built-in LED driver 220-240V 50-60Hz, with 14 mid-power CREE XH-G LED. IP65 rating.

#### Technical data

| Wattage           | 8 WATT                                                                        |
|-------------------|-------------------------------------------------------------------------------|
| IP Rating         | IP65                                                                          |
| IK Rating         | IK08                                                                          |
| Material          | High corrosion resistance<br>die-cast copper-free<br>aluminum body and frame. |
| Coating           | Polyester powder coating with phosphocromating pre-finish                     |
| Light source      | NR. 14 x CREE XH-G LED                                                        |
| Screws            | Stainless steel                                                               |
| Transformer       | Electronic power supply 220/240V 50/60Hz built-in                             |
| Gasket            | Silicone rubber                                                               |
| Glass             | Tempered                                                                      |
| Rubber<br>grommet | M16 Rutaseal® in EPDM                                                         |
| Gross weight      | 1,40 Kg                                                                       |
|                   |                                                                               |