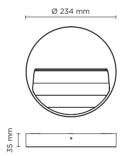

#### Technical data

| Wattage           | 8 WATT                                                                        |
|-------------------|-------------------------------------------------------------------------------|
| IP Rating         | IP65                                                                          |
| IK Rating         | IK08                                                                          |
| Material          | High corrosion resistance<br>die-cast copper-free<br>aluminum body and frame. |
| Coating           | Polyester powder coating with phosphocromating pre-finish                     |
| Light source      | NR. 14 x CREE XH-G LED                                                        |
| Screws            | Stainless steel                                                               |
| Transformer       | Electronic power supply 220/240V 50/60Hz built-in                             |
| Gasket            | Silicone rubber                                                               |
| Glass             | Tempered                                                                      |
| Rubber<br>grommet | M16 Rutaseal® in EPDM                                                         |
| Gross weight      | 1,40 Kg                                                                       |
|                   |                                                                               |