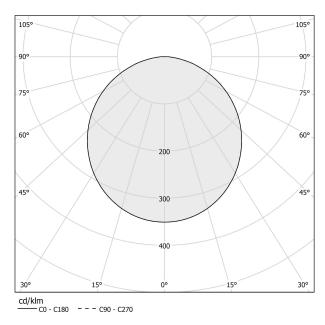

|
| NOMINAL LUMINOUS FLUX    | 5216lm                |
| LUMEN OUTPUT             | 2930lm                |
| EFFICIENCY               | 56.2%                 |
| WEIGHT                   | 5,18 Kg               |
| PROTECTION DEGREE        | IP40                  |
| COLOUR TOLLERANCES       | SDCM 3                |
| PACKING DIMENSIONS       | 19,5 x 62,5 x 63,5 cm |



Lighting fixture for ceiling built-in installation for interiors, with direct light emission. Built-in bearing structure for modular false ceilings, in aluminium in polyacrylic paint. Pickled sheet metal closing frames in white polyacrylic paint. Modelled polycarbonate diffuser with opaline finish. Equipped with inspection flap to access the terminal block.

# CEERI 🖄 🛣

#### **Technical drawing**



### Polar diagram