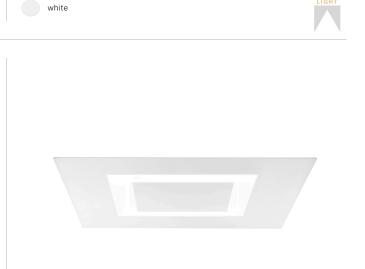

Lighting fixture for ceiling built-in installation for interiors, with direct light emission. Built-in bearing structure for modular false ceilings, in aluminium in polyacrylic paint. Pickled sheet metal closing frames in white polyacrylic paint. Modelled polycarbonate diffuser with opaline finish. Equipped with inspection flap to access the terminal block.