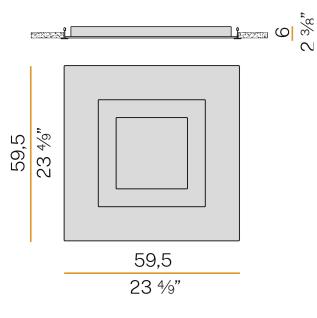

integrated included   |
| NOMINAL LUMINOUS FLUX    | 5216lm                |
| LUMEN OUTPUT             | 2930lm                |
| EFFICIENCY               | 56.2%                 |
| WEIGHT                   | 5,18 Kg               |
| PROTECTION DEGREE        | IP40                  |
| COLOUR TOLLERANCES       | SDCM 3                |
| PACKING DIMENSIONS       | 19,5 x 62,5 x 63,5 cm |



Lighting fixture for ceiling built-in installation for interiors, with direct light emission. Built-in bearing structure for modular false ceilings, in aluminium in polyacrylic paint. Pickled sheet metal closing frames in white polyacrylic paint. Modelled polycarbonate diffuser with opaline finish. Equipped with inspection flap to access the terminal block.

# CEERI 🖄 🛣

#### **Technical drawing**



### Polar diagram