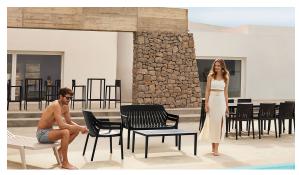

Design

Spritz <u>outdoor furniture</u> collection, designed by <u>Archirivolto Design</u> for <u>Vondom</u>. "The **white wooden fences lining the beach**, the small strips that follow each other, in their perfect geometry." It's this picture that inspired the collection, which is composed of the stolen details to this inspiration.



### Info

### Description

Made of injected polypropylene with fiber glass. Stackable. Available in several colors. Item suitable for indoor and outdoor use.

Weight: 6.58 Kg



## **Finishes**

### finishes

#### **BASIC PP** Ref. 56024











Available in various colors

### fabric

#### **NAUTIC** Ref. 56024CO



natural 1111















Soft leather like fabric suitable for indoor and outdoor use. Stantard option for upholstery.

# **Ambients**