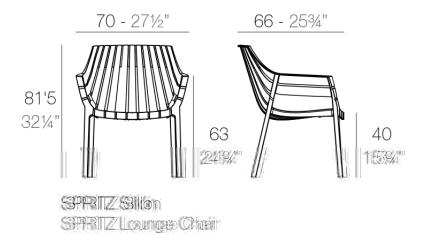

# Spritz lounge chair

### Description

Made of injected polypropylene with fiber glass. Stackable. Available in several colors. Item suitable for indoor and outdoor use.

Weight: 6.58 Kg