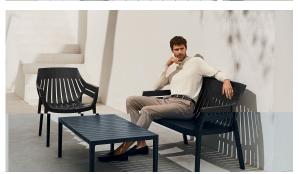

n

Spritz <u>outdoor furniture</u> collection, designed by <u>Archirivolto Design</u> for <u>Vondom</u>. "The **white wooden fences lining the beach**, the small strips that follow each other, in their perfect geometry." It's this picture that inspired the collection, which is composed of the stolen details to this inspiration.



### Info

### Description

Made of injected polypropylene with fiber glass. Stackable. Available in several colors. Item suitable for indoor and outdoor use.

Weight: 6.58 Kg



## **Finishes**

### finishes

#### **BASIC PP** Ref. 56024











Available in various colors

### fabric

#### **NAUTIC** Ref. 56024CO



natural 1111















Soft leather like fabric suitable for indoor and outdoor use. Stantard option for upholstery.

# **Ambients**