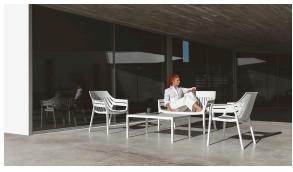

ign

Spritz <u>outdoor furniture</u> collection, designed by <u>Archirivolto Design</u> for <u>Vondom</u>. "The **white wooden fences lining the beach**, the small strips that follow each other, in their perfect geometry." It's this picture that inspired the collection, which is composed of the stolen details to this inspiration.



### Info

### Description

Made of injected polypropylene with fiber glass. Stackable. Available in several colors. Item suitable for indoor and outdoor use.

Weight: 6.58 Kg



## **Finishes**

### finishes

#### **BASIC PP** Ref. 56024











Available in various colors

### fabric

#### **NAUTIC** Ref. 56024CO



natural 1111















Soft leather like fabric suitable for indoor and outdoor use. Stantard option for upholstery.

# **Ambients**