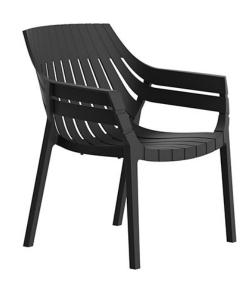

# Spritz lounge chair

### by Archirivolto Design

Spritz <u>outdoor furniture</u> collection, designed by <u>Archirivolto Design</u> for <u>Vondom</u>. "The **white wooden fences lining the beach**, the small strips that follow each other, in their perfect geometry." It's this picture that inspired the collection, which is composed of the stolen details to this inspiration.

### Description

Made of injected polypropylene with fiber glass. Stackable. Available in several colors. Item suitable for indoor and outdoor use.

Weight: 6.58 Kg