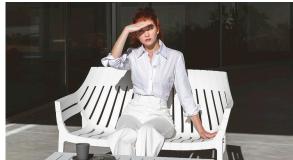

esign

Spritz <u>outdoor furniture</u> collection, designed by <u>Archirivolto Design</u> for <u>Vondom</u>. "The **white wooden fences lining the beach**, the small strips that follow each other, in their perfect geometry." It's this picture that inspired the collection, which is composed of the stolen details to this inspiration.



### Info

### Description

Made of injected polypropylene with fiber glass. Stackable. Available in several colors. Item suitable for indoor and outdoor use.

Weight: 6.58 Kg



## **Finishes**

### finishes

#### **BASIC PP** Ref. 56024











Available in various colors

### fabric

#### **NAUTIC** Ref. 56024CO



natural 1111















Soft leather like fabric suitable for indoor and outdoor use. Stantard option for upholstery.

# **Ambients**