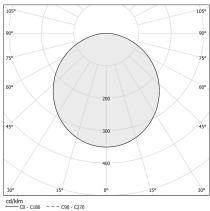

ted included   |
| NOMINAL LUMINOUS FLUX    | 2732lm                |
| LUMEN OUTPUT             | 1073lm                |
| EFFICIENCY               | 39.3%                 |
| WEIGHT                   | 3,03 Kg               |
| PROTECTION DEGREE        | IP40                  |
| COLOUR TOLLERANCES       | SDCM 3                |
| PACKING DIMENSIONS       | 16,0 x 46,0 x 46,0 cm |
|                          |                       |



Ceiling or wall lighting fixture for interiors, with direct light emission. Pickled sheet metal ceiling/wall bracket in polyacrylic paint. Aluminium dissipation plate.

Pickled sheet metal closing frames in white polyacrylic paint. Modelled polycarbonate diffuser with opaline finish.







## Technical drawing



## **Application**



## Polar diagram