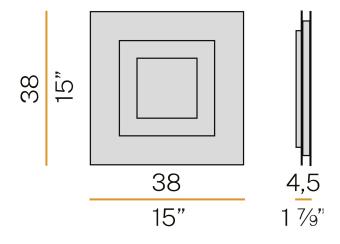

|
| DRIVER                   | integrated included   |
| NOMINAL LUMINOUS FLUX    | 2732lm                |
| LUMEN OUTPUT             | 1073lm                |
| EFFICIENCY               | 39.3%                 |
| WEIGHT                   | 3,03 Kg               |
| PROTECTION DEGREE        | IP40                  |
| COLOUR TOLLERANCES       | SDCM 3                |
| PACKING DIMENSIONS       | 16,0 x 46,0 x 46,0 cm |
|                          |                       |



Ceiling or wall lighting fixture for interiors, with direct light emission. Pickled sheet metal ceiling/wall bracket in polyacrylic paint. Aluminium dissipation plate.

Pickled sheet metal closing frames in white polyacrylic paint. Modelled polycarbonate diffuser with opaline finish.







## Technical drawing



## **Application**



## Polar diagram