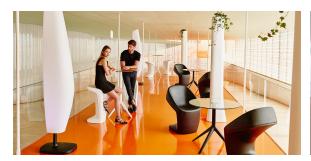

LED Ref. 63005L



Unit with internal lighting with RGBW LED technology and remote control unit for switching colors. Available only in matte ice white finish. Remote control included. RGBW LED BATTERY





Unit with internal lighting with battery-powered RGBW LED technology. Includes charger and remote control for switching colors and charger. Available only in matte ice white finish.

#### RGBW LED DMX BATTERY Ref. 63005DY



Unit with internal lighting with RGBW LED technology and remote control unit for switching colors. Also controlLED by DMX-1024 (wireless), enabling communication between one or more products simultaneously via the DMX transmitter (not included). There are two options to choose from: Professional XLR DMX and Home WIFI DMX. (Remote control included).

# **Ambients**