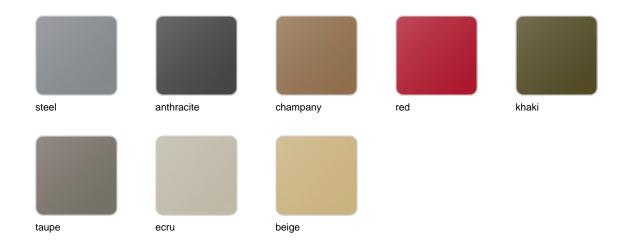

## **Finishes**

### finishes

#### BASIC Ref. 63005

#### Matt Polyethylene

#### LACQUERED Ref. 63005F

Lacquered Polyethylene