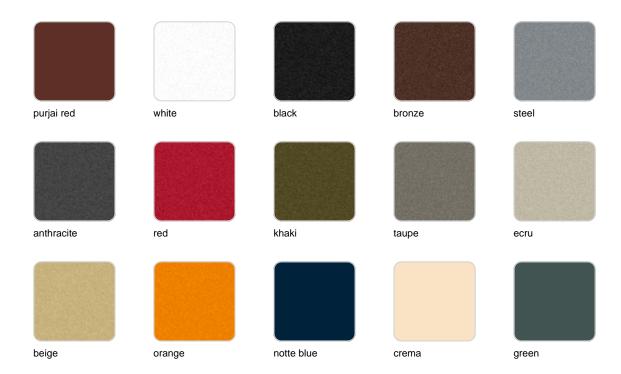

# Ufo bar stool

## by Ora Ïto

The UFO design furniture collection, designed by <u>Ora ito</u> for <u>Vondom</u>, results from "genetic mutation experiments" between the iconic languages of pagodas and UFOs. It is characterised by the **opposition of negative and positive shapes**.



## Info

### Description

Made of polyethylene resin by rotational moulding. 100% Recyclable. Item suitable for indoor and outdoor use. Available in different finishes.

Weight: 6 Kg



## **Finishes**

### finishes

#### BASIC Ref. 63005



#### Matt Polyethylene

#### LACQUERED Ref. 63005F





Lacquered Polyethylene

### lighting

LIGHT Ref. 63005W



White internally lit unit with LED technology. Available only in matte ice white finish.

RGBW LED Ref. 63005L



Unit with internal lighting with RGBW LED technology and remote control unit for switching colors. Available only in matte ice white finish. Remote control included. RGBW LED BATTERY





Unit with internal lighting with battery-powered RGBW LED technology. Includes charger and remote control for switching colors and charger. Available only in matte ice white finish.

#### RGBW LED DMX BATTERY Ref. 63005DY



Unit with internal lighting with RGBW LED technology and remote control unit for switching colors. Also controlLED by DMX-1024 (wireless), enabling communic