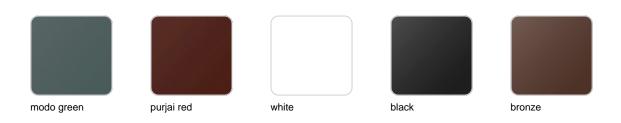

# Ufo bar stool

## by Ora Ïto

The UFO design furniture collection, designed by <u>Ora ito</u> for <u>Vondom</u>, results from "genetic mutation experiments" between the iconic languages of pagodas and UFOs. It is characterised by the **opposition of negative and positive shapes**.



## Info

### Description

Made of polyethylene resin by rotational moulding. 100% Recyclable. Item suitable for indoor and outdoor use. Available in different finishes.

Weight: 6 Kg



## **Finishes**

### finishes

#### BASIC Ref. 63005



#### Matt Polyethylene

#### LACQUERED Ref. 63005F





Lacquered Polyethylene

### lighting

LIGHT Ref. 63005W



White internally lit unit with LED technology. Available only in matte ice white finish.

RGBW LED Ref. 63005L



Unit with internal lighting with RGBW LED technology and remote control unit for switching colors. Available only in matte ice white finish. Remote control included. RGBW LED BATTERY





Unit with internal lighting with battery-powered RGBW LED technology. Includes charger and remote control for switching colors and charger. Available only in matte ice white finish.

#### RGBW LED DMX BATTERY Ref. 63005DY



Unit with internal lighting with RGBW LED technology and remote control unit for switching colors. Also controlLED by DMX-1024 (wireless), enabling communication between one or more products simultaneously via