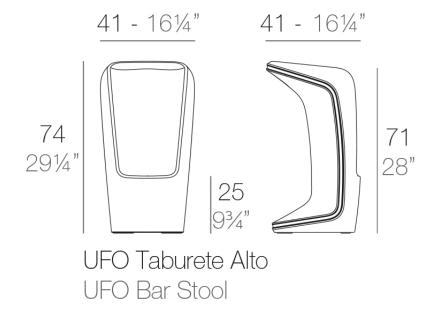

# Ufo bar stool

### Description

Made of polyethylene resin by rotational moulding. 100% Recyclable. Item suitable for indoor and outdoor use. Available in different finishes.

Weight: 6 Kg