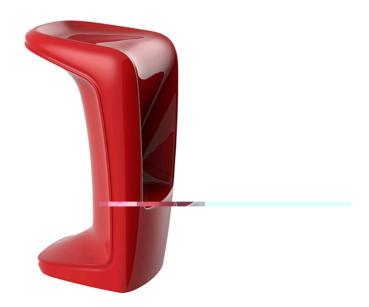

# Ufo bar stool

## by Ora Ïto

The UFO design furniture collection, designed by <u>Ora ito</u> for <u>Vondom</u>, results from "genetic mutation experiments" between the iconic languages of pagodas and UFOs. It is characterised by the **opposition of negative and positive shapes**.