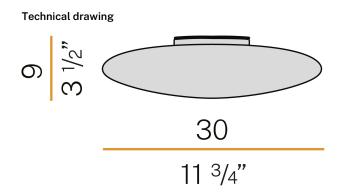

## Data sheet

| CODE                     | P06601.030.0401       |
|--------------------------|-----------------------|
| SYSTEM POWER CONSUMPTION | 13W                   |
| EFFICACY                 | 71.69lm/W             |
| LIGHT SOURCE             | LED                   |
| LIGHT SOURCE LIFETIME    | L80 (B20) 60.000h     |
| COLOUR TEMPERATURE       | 3000K Ra>90           |
| LIGHT DISTRIBUTION       | diffused              |
| POWER SUPPLY             | 220-240V AC           |
| FREQUENCY                | 50/60Hz               |
| ELECTRICAL CONFIGURATION | ON-OFF                |
| DRIVER                   | integrated included   |
| NOMINAL LUMINOUS FLUX    | 1160lm                |
| LUMEN OUTPUT             | 932lm                 |
| EFFICIENCY               | 80.3%                 |
| WEIGHT                   | 1,37 Kg               |
| PROTECTION DEGREE        | IP20                  |
| COLOUR TOLLERANCES       | SDCM 3                |
| PACKING DIMENSIONS       | 37,0 x 20,0 x 37,0 cm |
|                          |                       |