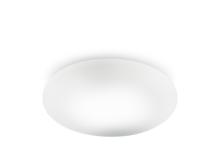

Ceiling or wall lighting fixture for interiors, with direct and indirect light emission. Wall plate with lever-closing mechanism in pressed pickled sheet metal in white powder paint.

Aluminium dissipation plate. Diffuser in mat white blown glass.

## Application

white