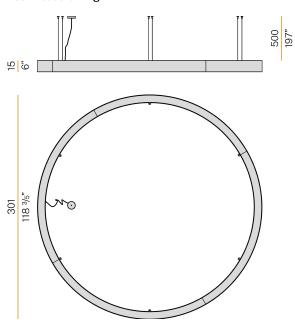

#### Technical drawing

Pickled sheet metal structure in polyacrylic paint. Aluminium dissipation plates. Aluminium and pickled sheet metal covers in white or black polyacrylic paint, or with gold leaf coating. Diffusers in modelled polycarbonate with opaline finish. Suspension kit with griplocks and 5m (196,9") long steel cables. 5m (196,9") long power cable in transparent PVC.

Suspension lighting fixture for interiors, with direct and indirect light emission.

Power canopy with galvanized sheet metal ceiling bracket and pickled sheet metal covering in white or black polyacrylic paint, or with gold leaf coating.