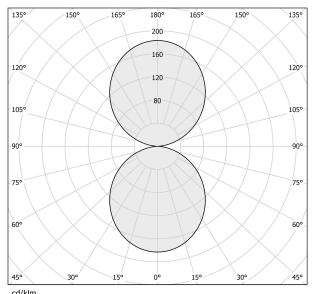

#### Data sheet

| CODE                       | L08121.300.0402          |
|----------------------------|--------------------------|
| SYSTEM POWER CONSUMPTION   | 370W                     |
| EFFICACY                   | 70.72lm/W                |
| LIGHT SOURCE               | LED                      |
| LIGHT SOURCE LIFETIME      | L80 (B20) 80.000h        |
| COLOUR TEMPERATURE         | 3000K Ra>90              |
| LIGHT DISTRIBUTION         | diffused                 |
| POWER SUPPLY               | 220-240V AC              |
| FREQUENCY                  | 50/60Hz                  |
| ELECTRICAL CONFIGURATION   | dimmable (DALI/Push DIM) |
| DRIVER                     | integrated included      |
| NOMINAL LUMINOUS FLUX      | 52387lm                  |
| LUMEN OUTPUT               | 26166lm                  |
| EFFICIENCY                 | 49.9%                    |
| WEIGHT                     | 41,48 Kg                 |
| PROTECTION DEGREE          | IP40                     |
| COLOUR TOLLERANCES         | SDCM 3                   |
| GLOW WIRE TEST PERFORMANCE | 850°                     |
| PACKING DIMENSIONS         | 312,0 x 40,0 x 180,0 cm  |