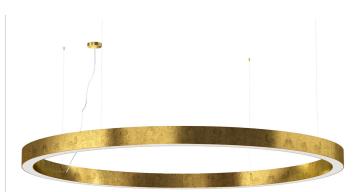

### Golden Ring

220-240V AC dimmable (DALI/Push DIM) L08121.300.0402

#### Technical drawing

Pickled sheet metal structure in polyacrylic paint. Aluminium dissipation plates. Aluminium and pickled sheet metal covers in white or black polyacrylic paint, or with gold leaf coating. Diffusers in modelled polycarbonate with opaline finish. Suspension kit with griplocks and 5m (196,9") long steel cables. 5m (196,9") long power cable in transparent PVC.

Suspension lighting fixture for interiors, with direct and indirect light emission.

Power canopy with galvanized sheet metal ceiling bracket and pickled sheet metal covering in white or black polyacrylic paint, or with gold leaf coating.