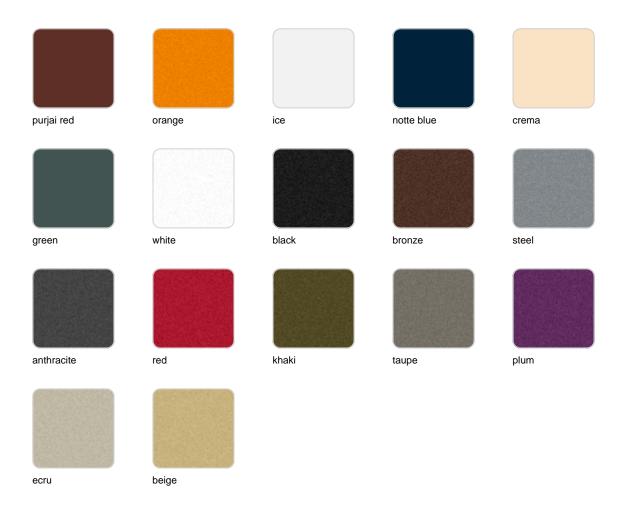

## **Finishes**

#### finishes

#### BASIC Ref. 49068A

Matt Polyethylene

LACQUERED Ref. 49068F

Lacquered Polyethylene