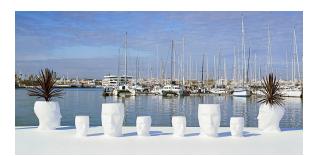

# Adan nano planter 13x17x18

by Teresa Sapey

Teresa Sapey surprises us with her creations, this time through the ADAN Collection for Vondom, an item with a lot of personality, and a shape which is faceted, like that of a diamond. More than objects, they are multifunctional architecture pieces, since besides being used as design planters, they can be used as seats, flower pots, auxiliary tables... They are lifestyle objects that create a stir, fitting in with any style and are made of materials that allow for both outdoor and indoor use.

#### Description

Pot made of polyethylene resin by rotational moulding. 100% Recyclable. Item suitable for indoor and outdoor use. Available in different finishes.

Weight: 0.4 Kg

## **Ambients**