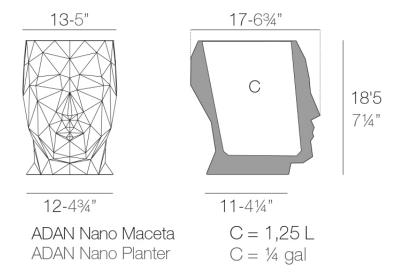

# Adan nano planter 13x17x18

by Teresa Sapey

Teresa Sapey surprises us with her creations, this time through the ADAN Collection for Vondom, an item with a lot of personality, and a shape which is faceted, like that of a diamond. More than objects, they are multifunctional architecture pieces, since besides being used as design planters, they can be used as seats, flower pots, auxiliary tables... They are lifestyle objects that create a stir, fitting in with any style and are made of materials that allow for both outdoor and indoor use.

#### Description

Pot made of polyethylene resin by rotational moulding. 100% Recyclable. Item suitable for indoor and outdoor use. Available in different finishes.

Weight: 0.4 Kg