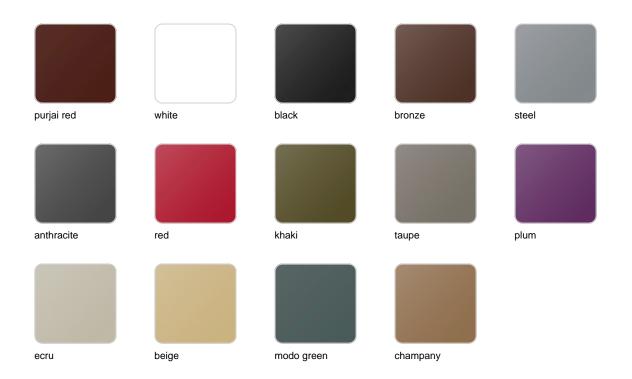

## **Finishes**

#### finishes

#### BASIC Ref. 49068A

Matt Polyethylene

LACQUERED Ref. 49068F

Lacquered Polyethylene