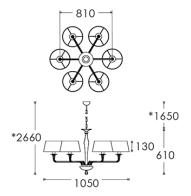

Dimensions in mm and approximate \*Adjustable flex and chain length

H&Co

Decorative lighting for beautiful spaces

www.heathfield.co.uk | + 44 (0) 1732 350450 | sales@heathfield.co.uk Unit 1, Priory Road, Tonbridge, Kent, TN9 2AF, United Kingdom