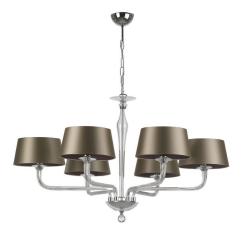

### Pendant | CZARINA 6 ARM CLEAR

### PENDANT

Material: Glass Finish shown: Clear Metalwork: Polished Chrome Code: PD-CZAR-CHRO-CLER-6LT

### LAMPSHADE AS SHOWN

10" French Drum Gilt Satin Shade code: SH-10-FRDR Shade lining: Plum Silk

FLEX 1.5 metres of Grey PVC cable.