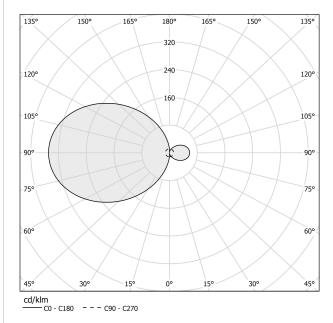

|
| 3812lm                   |
| 47.3%                    |
| 2,97 Kg                  |
| P20                      |
| SDCM 3                   |
| 37,0 x 118,0 x 14,0 cm   |
|                          |



#### **Technical drawing**





Wall lighting fixture for interiors, with direct and indirect light emission. Pickled sheet metal wall bracket in polyacrylic paint. Pickled sheet metal wall plate in polyacrylic paint. Extruded aluminium structure in white, mat black, bronze, mat brass or titanium polyacrylic paint. Joints in turned brass and die-cast aluminium in polyacrylic paint. Die-cast aluminium end caps in polyacrylic paint. Extruded polycarbonate diffusers with black finish for direct light emission and opaline finish for indirect light emission.

### Polar diagram