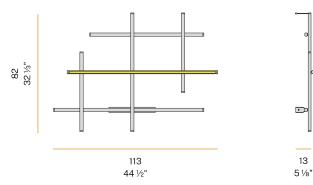

#### **Technical drawing**

Wall lighting fixture for interiors, with direct and indirect light emission. Pickled sheet metal wall bracket in polyacrylic paint. Pickled sheet metal wall plate in polyacrylic paint. Extruded aluminium structure in white, mat black, bronze, mat brass or titanium polyacrylic paint. Joints in turned brass and die-cast aluminium in polyacrylic paint. Die-cast aluminium end caps in polyacrylic paint. Extruded polycarbonate diffusers with black finish for direct light emission and opaline finish for indirect light emission.