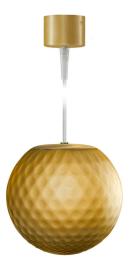

Suspension lighting fixture for interiors, with direct and indirect light emission. Pickled sheet metal structure in white polyacrylic paint.

 $\hbox{ Diffuser in blown glass with crystal, steel, amber, bronze, to bacco or green balloton do} \\$ 

Turned pickled sheet metal closing disk in mat brass polyacrylic paint.

3m (118,1") long suspension and power cable in transparent PVC.

Power canopy with galvanized sheet metal ceiling bracket and pickled sheet metal covering in mat brass polyacrylic paint.