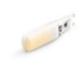

#### Accessories / source

XM5/G9LED

LED lamp G9 4W 220-240V AC 3000K Ra>80 340lm, not dimmable.