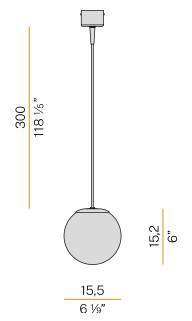

#### Technical drawing

Turned pickled sheet metal closing disk in mat brass polyacrylic paint.

3m (118,1") long suspension and power cable in transparent PVC.

Power canopy with galvanized sheet metal ceiling bracket and pickled sheet metal covering in mat brass polyacrylic paint.