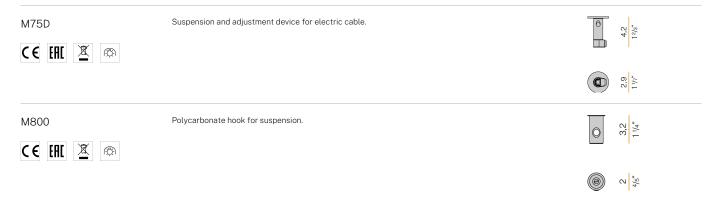

Turned pickled sheet metal closing disk in black or mat brass polyacrylic paint.  $3.5 \mathrm{m}$  (137,8") long suspension and power cable in PVC with black fabric covering.  $\label{provided} \mbox{Provided without power canopy, complete with polycarbonate hook.}$ 

## Olivia

#### Accessories / fixing