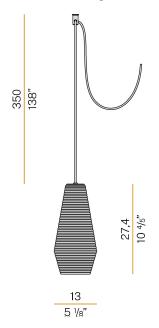

#### Technical drawing

Turned pickled sheet metal closing disk in black or mat brass polyacrylic paint.  $3.5 \mathrm{m}$  (137,8") long suspension and power cable in PVC with black fabric covering.  $\label{provided} \mbox{Provided without power canopy, complete with polycarbonate hook.}$ 