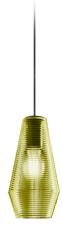

Multiple suspension lighting fixture for interiors, with direct and indirect light emission. Rough aluminium structure.

 $\hbox{Diffuser in blown glass with white, crystal, steel, amber, bronze, to bacco or green } \\$ ribbing finish.

Turned pickled sheet metal closing disk in black or mat brass polyacrylic paint.  $3.5 \mathrm{m}$  (137,8") long suspension and power cable in PVC with black fabric covering.  $\label{provided} \mbox{Provided without power canopy, complete with polycarbonate hook.}$ 