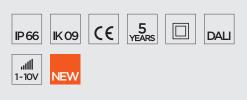

## **Technical data**

| Wattage      | 20 WATT                                                                              |  |  |
|--------------|--------------------------------------------------------------------------------------|--|--|
| IP Rating    | IP66                                                                                 |  |  |
| IK Rating    | IK09                                                                                 |  |  |
| Material     | High corrosion resistance<br>extruded copper-free aluminum<br>head and extruded pole |  |  |
| Coating      | Polyester powder coating<br>with phosphocromating<br>pre-finish                      |  |  |
| Light Source | NR. 24 x CREE "XH-G" LED                                                             |  |  |
| Screws       | Stainless steel                                                                      |  |  |
| Transformer  | Electronic power supply<br>220/240V 50/60Hz<br>built-in                              |  |  |
| Gasket       | Silicone rubber                                                                      |  |  |
| Glass        | Tempered                                                                             |  |  |
| Cable gland  | PG11                                                                                 |  |  |
| Power cable  | 1,5 meters power cable included                                                      |  |  |
| Gross weight | 3,00 Kg                                                                              |  |  |
|              |                                                                                      |  |  |