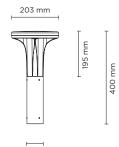

## 602201



400mm height bollard, for outdoor installation, 360° light distribution, phospho-chromatised and polyester powder coated die-cast aluminum head and extruded pole. Tempered safety glass, moulded silicone gasket and stainless steel screws. Built-in LED driver 220-240V 50-60Hz, with 24 x CREE "XH-G" LED. IP66 rating.



Ø 70 mm





## **Technical data**

| Wattage      | 20 WATT                                                                              |  |  |
|--------------|--------------------------------------------------------------------------------------|--|--|
| IP Rating    | IP66                                                                                 |  |  |
| IK Rating    | IK09                                                                                 |  |  |
| Material     | High corrosion resistance<br>extruded copper-free aluminum<br>head and extruded pole |  |  |
| Coating      | Polyester powder coating<br>with phosphocromating<br>pre-finish                      |  |  |
| Light Source | NR. 24 x CREE "XH-G" LED