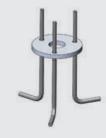

Finish color options:

Textured Grey RAL 9006

400 | puk.it

Anthracite Grey RAL 7016 Matt Black (on request)

\_\_\_\_\_

AC065 ANCHORAGE UNIT FOR ALDER SERIES