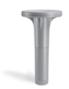

## 602201

400mm height bollard, for outdoor installation, 360° light distribution, phospho-chromatised and polyester powder coated die-cast aluminum head and extruded pole. Tempered safety glass, moulded silicone gasket and stainless steel screws. Built-in LED driver 220-240V 50-60Hz, with 24 x CREE "XH-G" LED. IP66 rating.

Ø 70 mm