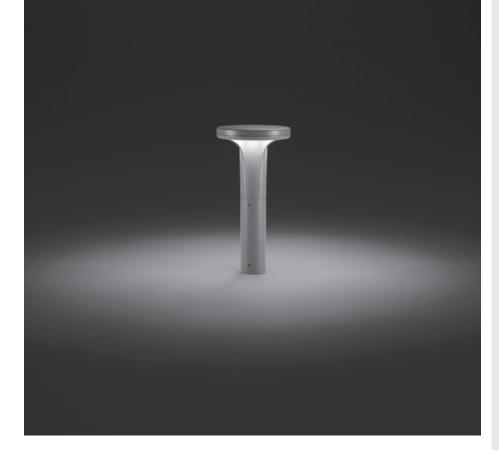

## 602201

400mm height bollard, for outdoor installation, 360° light distribution, phospho-chromatised and polyester powder coated die-cast aluminum head and extruded pole. Tempered safety glass, moulded silicone gasket and stainless steel screws. Built-in LED driver 220-240V 50-60Hz, with 24 x CREE "XH-G" LED. IP66 rating.