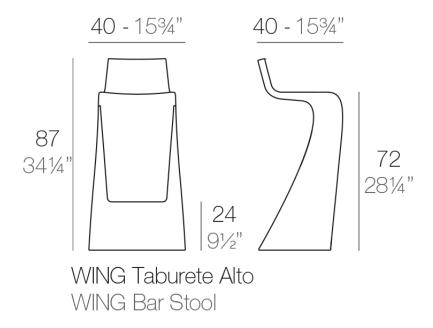

### Description

Made of polyethylene resin by rotational moulding. 100% Recyclable. Item suitable for indoor and outdoor use. Available in different finishes.

Weight: 5.51 Kg