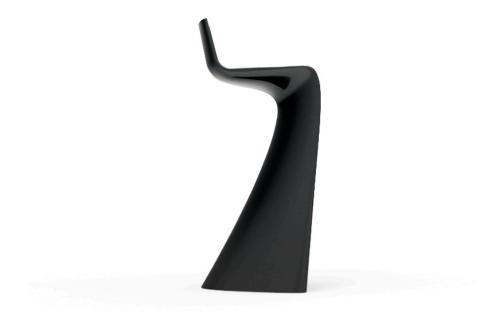

# Wing bar stool

by A-cero

The outdoor furniture's Wing Collection by <u>A-cero</u> for <u>Vondom</u>, was born as a result of the folding of the straight and curve lines projection mixed in a dynamic way.

### Description

Made of polyethylene resin by rotational moulding. 100% Recyclable. Item suitable for indoor and outdoor use. Available in different finishes.

Weight: 5.51 Kg