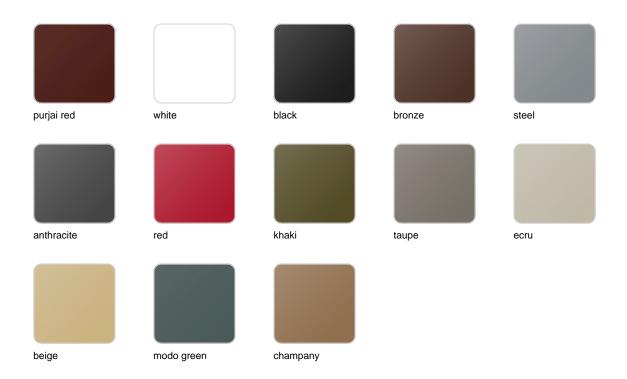

### Description

Made of polyethylene resin by rotational moulding. 100% Recyclable. Item suitable for indoor and outdoor use. Available in different finishes.

Weight: 5.51 Kg

#### BASIC Ref. 53031

Matt Polyethylene

LACQUERED Ref. 53031F

Lacquered Polyethylene