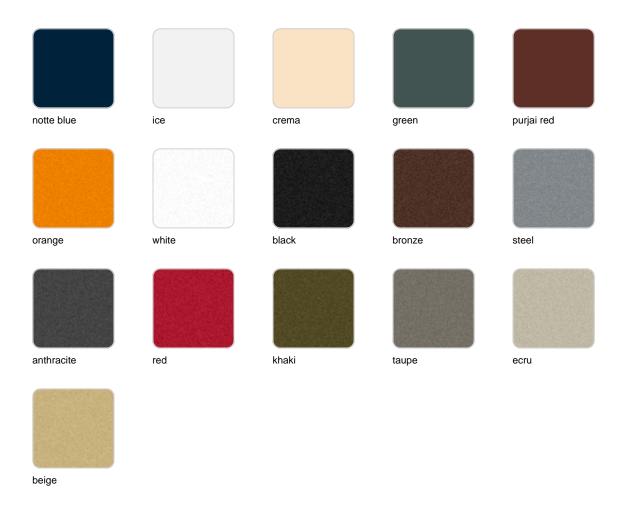

### Description

Made of polyethylene resin by rotational moulding. 100% Recyclable. Item suitable for indoor and outdoor use. Available in different finishes.

Weight: 5.51 Kg

#### BASIC Ref. 53031

Matt Polyethylene

LACQUERED Ref. 53031F

Lacquered Polyethylene