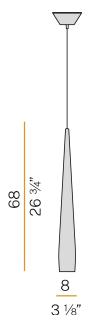

|
| COLOUR TOLLERANCES       | SDCM <5                                                          |
| PACKING DIMENSIONS       | 17,0 x 17,0 x 80,0 cm                                            |
|                          |                                                                  |

Suspension lighting fixture for interiors, with direct light emission.

 $Structure\ in\ tapered\ steel\ tube\ in\ white,\ black,\ mat\ brass\ or\ titanium\ polyacrylic\ paint,$ or with gold leaf coating.

1,6m (63") long suspension and power cable in transparent PVC.

Power canopy with galvanized sheet metal ceiling bracket and turned pickled sheet  $metal\ covering\ in\ white,\ black,\ mat\ brass\ or\ titanium\ polyacrylic\ paint,\ or\ with\ gold\ leaf$ 









## Technical drawing