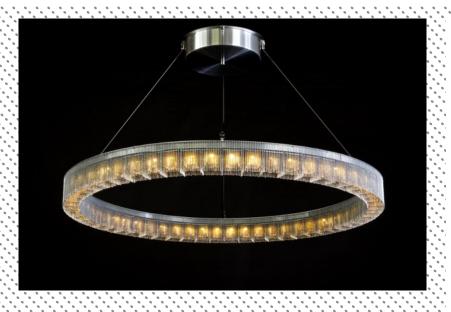

# DESCRIPTION

Radial is the ultimate ring shaped chandelier and is essentially an extension of the 'Lineal range' as the 'round' version. As with the Lineal, the concept is a textured grid with layers of different coloured metallic chains forming a modular matrix. This is the largest piece in the range at 1.2m diameter and is Illuminated by 56x 1 or 2W G4 LED's.

# PRODUCT SIZE

SHADE SIZE: 1200DIA X 90H MM / TOTAL HEIGHT: 550MM