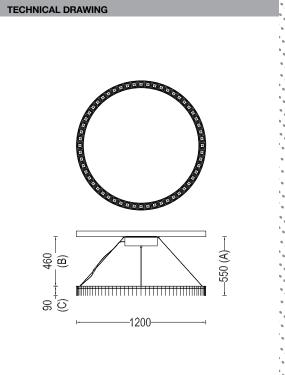

# PRODUCT SIZE

SHADE SIZE: 1200DIA X 90H MM / TOTAL HEIGHT: 550MM

#### PACKAGING DIMENSIONS

1330MM(W) X 1330MM(L) X 390MM(H)