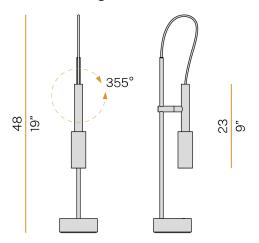

| SDCM 3                |
| PACKING DIMENSIONS       | 10,5 x 60,0 x 15,0 cm |
|                          |                       |



Table lighting fixture for interiors, with swivelling light beam.

Die-cast aluminium bearing base in polyacrylic paint.

Body in steel tube in white or mat black polyacrylic paint.

Turned brass joint in polyacrylic paint.

Turned aluminium structure in polyacrylic paint.

Turned aluminium swivelling head in polyacrylic paint.

 $\label{thm:modelled} \mbox{Modelled polycarbonate diffuser with opaline finish.}$ Turned brass end cap in polyacrylic paint.

Equipped with connection cable between the head and the body in transparent PVC. Equipped with a 1,4m (55,1") long power cable in transparent PVC with switch and plug.





### **Technical drawing**







## Polar diagram