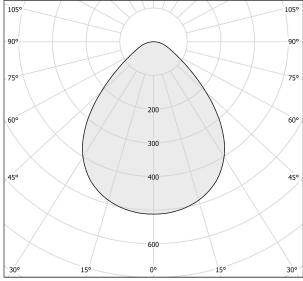

|
| PACKING DIMENSIONS       | 10,5 x 60,0 x 15,0 cm |
|                          |                       |



Table lighting fixture for interiors, with swivelling light beam.

Die-cast aluminium bearing base in polyacrylic paint.

Body in steel tube in white or mat black polyacrylic paint.

Turned brass joint in polyacrylic paint.

Turned aluminium structure in polyacrylic paint.

Turned aluminium swivelling head in polyacrylic paint.

 $\label{thm:modelled} \mbox{Modelled polycarbonate diffuser with opaline finish.}$ Turned brass end cap in polyacrylic paint.

Equipped with connection cable between the head and the body in transparent PVC. Equipped with a 1,4m (55,1") long power cable in transparent PVC with switch and plug.





### **Technical drawing**







## Polar diagram