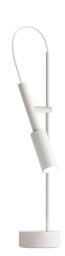

Table lighting fixture for interiors, with swivelling light beam.

Die-cast aluminium bearing base in polyacrylic paint.

Body in steel tube in white or mat black polyacrylic paint.

Turned brass joint in polyacrylic paint.

Turned aluminium structure in polyacrylic paint.

Turned aluminium swivelling head in polyacrylic paint.

 $\label{thm:modelled} \mbox{Modelled polycarbonate diffuser with opaline finish.}$ Turned brass end cap in polyacrylic paint.

Equipped with connection cable between the head and the body in transparent PVC. Equipped with a 1,4m (55,1") long power cable in transparent PVC with switch and plug.