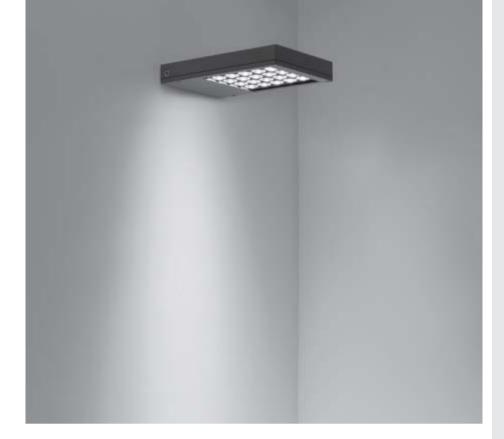

# **BOOK MAXI**

Square floodlight for outdoor installation on a façade/wall. Phospho-chromatised and polyester powder coated die-cast copper-free aluminium body, tempered safety glass, moulded silicone gasket and stainless steel screws. Built-in LED driver 220-240V 50-60Hz, with 20 CREE XP-G3 LED. IP65 rating.