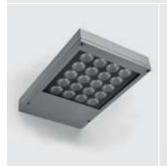

# **BOOK MAXI**

Square floodlight for outdoor installation on a façade/wall. Phospho-chromatised and polyester powder coated die-cast copper-free aluminium body, tempered safety glass, moulded silicone gasket and stainless steel screws. Built-in LED driver 220-240V 50-60Hz, with 20 CREE XP-G3 LED. IP65 rating.

#### **Technical data**

| Wattage      | 30 WATT                                                            |  |
|--------------|--------------------------------------------------------------------|--|
| IP Rating    | IP65                                                               |  |
| IK Rating    | IK08                                                               |  |
| Material     | High corrosion resistance<br>die-cast copper-free<br>aluminum body |  |
| Coating      | Polyester powder coating with phosphocromating pre-finish          |  |
| Light source | NR. 20 CREE "XP-G3" LED                                            |  |
| Screws       | Stainless steel                                                    |  |
| Transformer  | Electronic power supply<br>220/240V 50/60Hz<br>built-in            |  |
| Gasket       | Silicone rubber                                                    |  |
| Glass        | Tempered                                                           |  |
| Cable gland  | Double nickel-plated brass cable gland PG9                         |  |
| Power cable  | 1 mt. neoprene power cable included                                |  |
| Gross weight | 2,80 Kg                                                            |  |
|              |                                                                    |  |