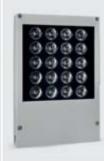

# **BOOK MAXI**

Square floodlight for outdoor installation on a façade/wall. Phospho-chromatised and polyester powder coated die-cast copper-free aluminium body, tempered safety glass, moulded silicone gasket and stainless steel screws. Built-in LED driver 220-240V 50-60Hz, with 20 CREE XP-G3 LED. IP65 rating.

#### **Technical data**

| Wattage      | 30 WATT                                                            |  |
|--------------|--------------------------------------------------------------------|--|
| IP Rating    | IP65                                                               |  |
| IK Rating    | IK08                                                               |  |
| Material     | High corrosion resistance<br>die-cast copper-free<br>aluminum body |  |
| Coating      | Polyester powder coating with phosphocromating pre-finish          |  |
| Light source | NR. 20 CREE "XP-G3" LED                                            |  |
| Screws       | Stainless steel                                                    |  |
| Transformer  | Electronic power supply<br>220/240V 50/60Hz<br>built-in            |  |
| Gasket       | Silicone rubber                                                    |  |
| Glass        | Tempered                                                           |  |
| Cable gland  | Double nickel-plated brass cable gland PG9                         |  |
| Power cable  | 1 mt. neoprene power cable included                                |  |
| Gross weight | 2,80 Kg                                                            |  |
|              |                                                                    |  |