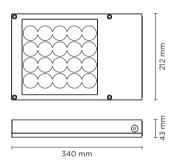

# **BOOK MAXI**

Square floodlight for outdoor installation on a façade/wall. Phospho-chromatised and polyester powder coated die-cast copper-free aluminium body, tempered safety glass, moulded silicone gasket and stainless steel screws. Built-in LED driver 220-240V 50-60Hz, with 20 CREE XP-G3 LED. IP65 rating.

#### **Technical data**

| Wattage      | 30 WATT                                                            |  |
|--------------|--------------------------------------------------------------------|--|
| IP Rating    | IP65                                                               |  |
| IK Rating    | IK08                                                               |  |
| Material     | High corrosion resistance<br>die-cast copper-free<br>aluminum body |  |
| Coating      | Polyester powder coating with phosphocromating pre-finish          |  |
| Light source | NR. 20 CREE "XP-G3" LED                                            |  |
| Screws       | Stainless steel                                                    |  |
| Transformer  | Electronic power supply<br>220/240V 50/60Hz<br>built-in            |  |
| Gasket       | Silicone rubber                                                    |  |
| Glass        | Tempered                                                           |  |
| Cable gland  | Double nickel-plated brass cable gland PG9                         |  |
| Power cable  | 1 mt. neoprene power cable included                                |  |
| Gross weight | 2,80 Kg                                                            |  |
|              |                                                                    |  |