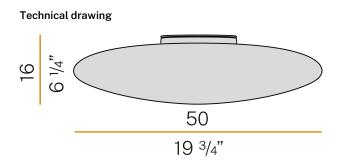

#### Data sheet

| CODE                     | P06601.050.0401       |
|--------------------------|-----------------------|
| SYSTEM POWER CONSUMPTION | 19W                   |
| EFFICACY                 | 65.89lm/W             |
| LIGHT SOURCE             | LED                   |
| LIGHT SOURCE LIFETIME    | L80 (B20) 60.000h     |
| COLOUR TEMPERATURE       | 3000K Ra>90           |
| LIGHT DISTRIBUTION       | diffused              |
| POWER SUPPLY             | 220-240V AC           |
| FREQUENCY                | 50/60Hz               |
| ELECTRICAL CONFIGURATION | ON-OFF                |
| DRIVER                   | integrated included   |
| NOMINAL LUMINOUS FLUX    | 1740lm                |
| LUMEN OUTPUT             | 1252lm                |
| EFFICIENCY               | 72%                   |
| WEIGHT                   | 4,00 Kg               |
| PROTECTION DEGREE        | IP20                  |
| COLOUR TOLLERANCES       | SDCM 3                |
| PACKING DIMENSIONS       | 51,0 x 17,0 x 51,0 cm |