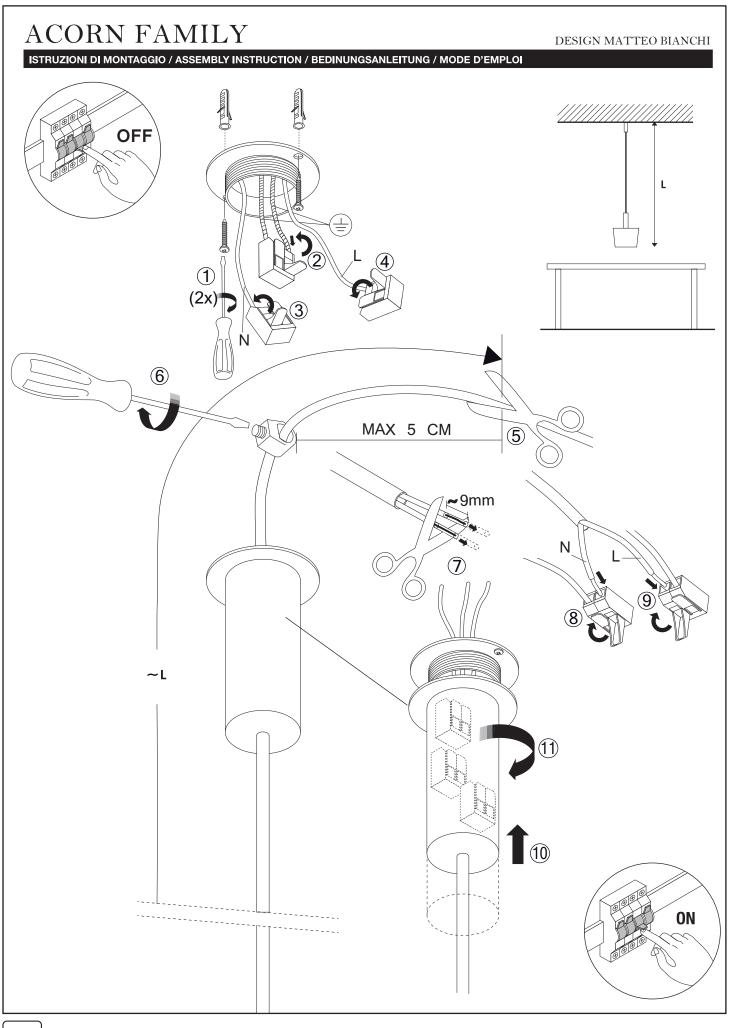

## ISTRUZIONI DI MONTAGGIO / ASSEMBLY INSTRUCTION / BEDINUNGSANLEITUNG / MODE D EMPLOI

La sicurezza dell'apparecchio è garantita solo con l'uso appropriato delle seguenti istruzioni che vanno pertanto conservate.

The safety of this appliance is guaranteed only through the proper use of this assembling instruction that has to be kept. Always disconnect the electricity, before starting the assembling or servicing this lamp.

Die Sicherheit von diesem Apparat wird garantiert nur durch den richtigen Gebrauch dieser Bedingungsanleitung, die aufbewahrt

müssen werden. Immer die Elektrizität ausschalten, vor die Einrichtung oder die Unterhaltung dieses Apparats.

La sûreté de cet appareil n'est garantie qu'avec le correct usage de ce mode d'emploi, qui doit être gardé.

Débrancher toujours l'électricité avant d'assembler ou entretenir cet appareil.

Le produit ne doit pas être modifié. Toute modification annule la garantie et peut rendre dangereux l'appareil.