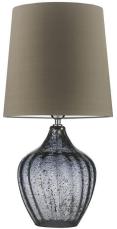

## Table Lamp | VIVIENNE MEDIUM SMOKE

### LAMP BASE

Material: Glass Finish shown: Smoke Metalwork: Polished Chrome Code: TL-VIVI-CHRO-SMOK-MED

## LAMPSHADE AS SHOWN

12" Tall French Drum Herb Silk Shade code: SH-12-TFRD Shade lining: White PVC