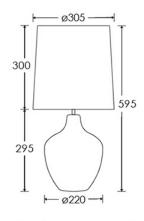

Dimensions in mm and approximate

H&Co

Decorative lighting for beautiful spaces

www.heathfield.co.uk | + 44 (0) 1732 350450 | sales@heathfield.co.uk Unit 1, Priory Road, Tonbridge, Kent, TN9 2AF, United Kingdom