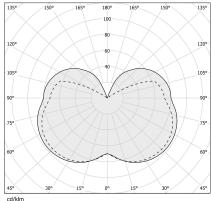

#### Data sheet

| CODE                     | A07001.011.0401       |
|--------------------------|-----------------------|
| SYSTEM POWER CONSUMPTION | 9,5W                  |
| EFFICACY                 | 59.11lm/W             |
| LIGHT SOURCE             | LED                   |
| LIGHT SOURCE LIFETIME    | L80 (B20) 60.000h     |
| COLOUR TEMPERATURE       | 3000K Ra>90           |
| LIGHT DISTRIBUTION       | diffused              |
| POWER SUPPLY             | 220-240V AC           |
| FREQUENCY                | 50/60Hz               |
| ELECTRICAL CONFIGURATION | ON-OFF                |
| DRIVER                   | integrated included   |
| NOMINAL LUMINOUS FLUX    | 861lm                 |
| LUMEN OUTPUT             | 532lm                 |
| EFFICIENCY               | 61.8%                 |
| WEIGHT                   | 0,66 Kg               |
| PROTECTION DEGREE        | IP40                  |
| COLOUR TOLLERANCES       | SDCM 3                |
| PACKING DIMENSIONS       | 17,5 x 25,0 x 17,5 cm |
|                          |                       |

#### Polar diagram