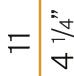

|
| FREQUENCY                | 50/60Hz               |
| ELECTRICAL CONFIGURATION | ON-OFF                |
| DRIVER                   | integrated included   |
| NOMINAL LUMINOUS FLUX    | 861lm                 |
| LUMEN OUTPUT             | 532lm                 |
| EFFICIENCY               | 61.8%                 |
| WEIGHT                   | 0,66 Kg               |
| PROTECTION DEGREE        | IP40                  |
| COLOUR TOLLERANCES       | SDCM 3                |
| PACKING DIMENSIONS       | 17,5 x 25,0 x 17,5 cm |
|                          |                       |



Ceiling or wall lighting fixture for interiors, with direct and indirect light emission. Aluminium structure in white polyacrylic paint.

Diffuser in mat white blown glass.







## Technical drawing









## **Application**



#### Polar diagram