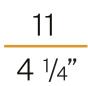

|
| FREQUENCY                | 50/60Hz               |
| ELECTRICAL CONFIGURATION | ON-OFF                |
| DRIVER                   | integrated included   |
| NOMINAL LUMINOUS FLUX    | 861lm                 |
| LUMEN OUTPUT             | 532lm                 |
| EFFICIENCY               | 61.8%                 |
| WEIGHT                   | 0,66 Kg               |
| PROTECTION DEGREE        | IP40                  |
| COLOUR TOLLERANCES       | SDCM 3                |
| PACKING DIMENSIONS       | 17,5 x 25,0 x 17,5 cm |
|                          |                       |



Ceiling or wall lighting fixture for interiors, with direct and indirect light emission. Aluminium structure in white polyacrylic paint.

Diffuser in mat white blown glass.







## Technical drawing









## **Application**



#### Polar diagram