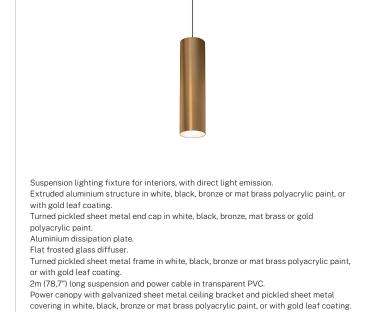

| L90 (B10) 50.000h        |
| COLOUR TEMPERATURE       | 3000K Ra>90              |
| LIGHT DISTRIBUTION       | diffused                 |
| POWER SUPPLY             | 220-240V AC              |
| FREQUENCY                | 50/60Hz                  |
| ELECTRICAL CONFIGURATION | dimmable (DALI/Push DIM) |
| DRIVER                   | integrated included      |
| NOMINAL LUMINOUS FLUX    | 1611lm                   |
| LUMEN OUTPUT             | 1022lm                   |
| EFFICIENCY               | 63.4%                    |
| WEIGHT                   | 1,47 Kg                  |
| PROTECTION DEGREE        | IP40                     |
| COLOUR TOLLERANCES       | SDCM 3                   |
| PACKING DIMENSIONS       | 18,0 x 46,0 x 20,0 cm    |



#### **Technical drawing**



bronze





### Polar diagram