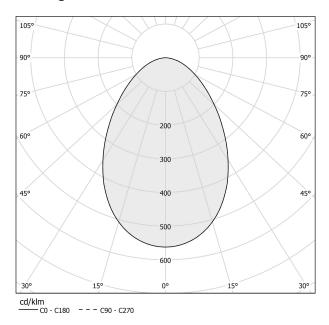

|
| COLOUR TEMPERATURE       | 3000K Ra>90              |
| LIGHT DISTRIBUTION       | diffused                 |
| POWER SUPPLY             | 220-240V AC              |
| FREQUENCY                | 50/60Hz                  |
| ELECTRICAL CONFIGURATION | dimmable (DALI/Push DIM) |
| DRIVER                   | integrated included      |
| NOMINAL LUMINOUS FLUX    | 1611lm                   |
| LUMEN OUTPUT             | 1022lm                   |
| EFFICIENCY               | 63.4%                    |
| WEIGHT                   | 1,47 Kg                  |
| PROTECTION DEGREE        | IP40                     |
| COLOUR TOLLERANCES       | SDCM 3                   |
| PACKING DIMENSIONS       | 18,0 x 46,0 x 20,0 cm    |



#### **Technical drawing**



bronze





### Polar diagram