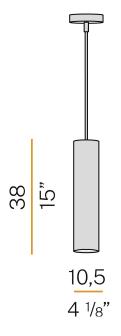

LIFETIME    | L90 (B10) 50.000h        |
| COLOUR TEMPERATURE       | 3000K Ra>90              |
| LIGHT DISTRIBUTION       | diffused                 |
| POWER SUPPLY             | 220-240V AC              |
| FREQUENCY                | 50/60Hz                  |
| ELECTRICAL CONFIGURATION | dimmable (DALI/Push DIM) |
| DRIVER                   | integrated included      |
| NOMINAL LUMINOUS FLUX    | 1611lm                   |
| LUMEN OUTPUT             | 1022lm                   |
| EFFICIENCY               | 63.4%                    |
| WEIGHT                   | 1,47 Kg                  |
| PROTECTION DEGREE        | IP40                     |
| COLOUR TOLLERANCES       | SDCM 3                   |
| PACKING DIMENSIONS       | 18,0 x 46,0 x 20,0 cm    |



#### **Technical drawing**



bronze





### Polar diagram