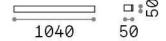

## **Outdoor - Wall lamps**

Item LINEA AP D104 BIANCO

Installation Wall lamps Guarantee 5 years **Gross weight** 1.61 kg Volume 0.003564 m<sup>3</sup>