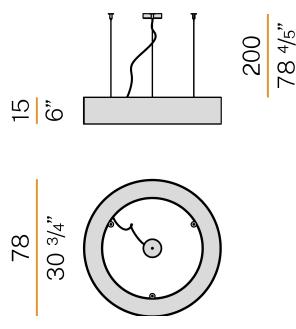

#### Technical drawing

Suspension lighting fixture for interiors, with direct and indirect light emission. Pickled sheet metal structure in polyacrylic paint. Aluminium dissipation plates. Aluminium and pickled sheet metal covers in white or black polyacrylic paint, or with gold leaf coating. Diffusers in modelled polycarbonate with opaline finish. Suspension kit with griplocks and 2m (78,7") long steel cables. 2,5m (98,4") long power cable in transparent PVC. Power canopy with galvanized sheet metal ceiling bracket and pickled sheet metal covering in white or black polyacrylic paint, or with gold leaf coating.