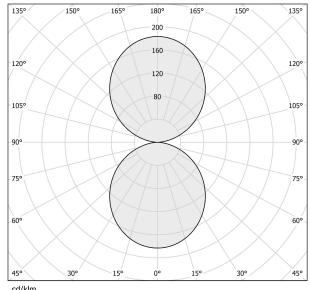

| SDCM 3                   |
| GLOW WIRE TEST PERFORMANCE | 850°                     |
| PACKING DIMENSIONS         | 90,0 x 25,0 x 90,0 cm    |



#### Technical drawing









Suspension lighting fixture for interiors, with direct and indirect light emission. Pickled sheet metal structure in polyacrylic paint. Aluminium dissipation plates. Aluminium and pickled sheet metal covers in white or black polyacrylic paint, or with gold leaf coating. Diffusers in modelled polycarbonate with opaline finish. Suspension kit with griplocks and 2m (78,7") long steel cables. 2,5m (98,4") long power cable in transparent PVC. Power canopy with galvanized sheet metal ceiling bracket and pickled sheet metal covering in white or black polyacrylic paint, or with gold leaf coating.

#### Polar diagram



<u>cd/klm</u> \_\_\_\_\_C0 - C180 \_ \_ \_ \_ C90 - C270

## PANZERI

### Golden Ring

#### Accessories / power supply and fixing

M8101-3

Canopy for power supply and to join 3 steel cables.