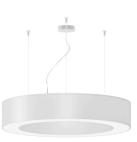

#### Technical drawing

Suspension lighting fixture for interiors, with direct and indirect light emission. Pickled sheet metal structure in polyacrylic paint. Aluminium dissipation plates. Aluminium and pickled sheet metal covers in white or black polyacrylic paint, or with gold leaf coating. Diffusers in modelled polycarbonate with opaline finish. Suspension kit with griplocks and 2m (78,7") long steel cables. 2,5m (98,4") long power cable in transparent PVC. Power canopy with galvanized sheet metal ceiling bracket and pickled sheet metal covering in white or black polyacrylic paint, or with gold leaf coating.