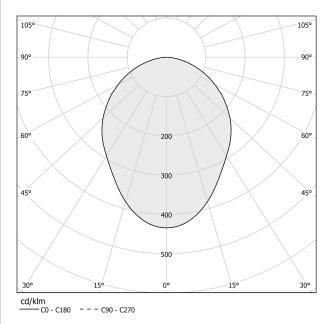

| 50/60Hz               |
| ELECTRICAL CONFIGURATION | dimmable (Step DIM)   |
| DRIVER                   | integrated included   |
| NOMINAL LUMINOUS FLUX    | 884lm                 |
| LUMEN OUTPUT             | 706lm                 |
| EFFICIENCY               | 79.9%                 |
| WEIGHT                   | 4,10 Kg               |
| PROTECTION DEGREE        | IP40                  |
| COLOUR TOLLERANCES       | SDCM 3                |
| PACKING DIMENSIONS       | 25,0 × 119,0 × 6,0 cm |



Modelled acrylic diffuser with mat finish and double serigraphy. Push-button to adjust luminosity according to 5 levels of visual comfort. Equipped with a 1,6m (63") long power cable with jack connector and adapter plug.

# CEERI 🗵 🗆

#### **Technical drawing**



### Polar diagram

black