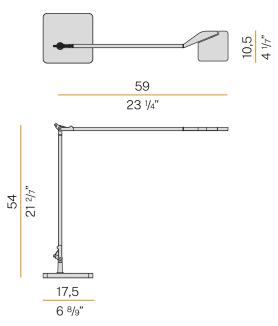

|
| FREQUENCY                | 50/60Hz               |
| ELECTRICAL CONFIGURATION | dimmable (Step DIM)   |
| DRIVER                   | integrated included   |
| NOMINAL LUMINOUS FLUX    | 884lm                 |
| LUMEN OUTPUT             | 706lm                 |
| EFFICIENCY               | 79.9%                 |
| WEIGHT                   | 4,10 Kg               |
| PROTECTION DEGREE        | IP40                  |
| COLOUR TOLLERANCES       | SDCM 3                |
| PACKING DIMENSIONS       | 25,0 × 119,0 × 6,0 cm |



Modelled acrylic diffuser with mat finish and double serigraphy. Push-button to adjust luminosity according to 5 levels of visual comfort. Equipped with a 1,6m (63") long power cable with jack connector and adapter plug.

# CEERI 🗵 🗆

#### **Technical drawing**



### Polar diagram

black