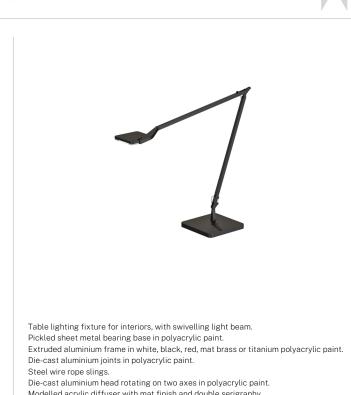

Modelled acrylic diffuser with mat finish and double serigraphy. Push-button to adjust luminosity according to 5 levels of visual comfort. Equipped with a 1,6m (63") long power cable with jack connector and adapter plug.