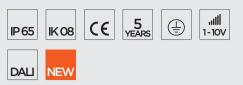

### **Technical data**

| Wattage           | 12 WATT                                                                                        |  |
|-------------------|------------------------------------------------------------------------------------------------|--|
| IP Rating         | IP65                                                                                           |  |
| IK Rating         | IK08                                                                                           |  |
| Material          | High corrosion resistance<br>die-cast copper-free aluminum<br>body, cover in concrete material |  |
| Coating           | Polyester powder coating with phosphocromating pre-finish                                      |  |
| Light source      | Low-power CREE LED                                                                             |  |
| Screws            | Stainless steel                                                                                |  |
| Transformer       | Electronic power supply 220/240V 50/60Hz built-in                                              |  |
| Gasket            | Silicone rubber                                                                                |  |
| Rubber<br>grommet | M16 Rutaseal <sup>®</sup> in EPDM                                                              |  |
| Diffuser          | Polycarbonate                                                                                  |  |
| Gross weight      | 2,00 Kg                                                                                        |  |
|                   |                                                                                                |  |