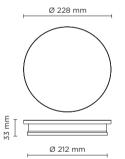

### **Technical data**

| Wattage           | 12 WATT                                                                                        |  |
|-------------------|------------------------------------------------------------------------------------------------|--|
| IP Rating         | IP65                                                                                           |  |
| IK Rating         | IK08                                                                                           |  |
| Material          | High corrosion resistance<br>die-cast copper-free aluminum<br>body, cover in concrete material |  |
| Coating           | Polyester powder coating with phosphocromating pre-finish                                      |  |
| Light source      | Low-power CREE LED                                                                             |  |
| Screws            | Stainless steel                                                                                |  |
| Transformer       | Electronic power supply 220/240V 50/60Hz built-in                                              |  |
| Gasket            | Silicone rubber                                                                                |  |
| Rubber<br>grommet | M16 Rutaseal <sup>®</sup> in EPDM                                                              |  |
| Diffuser          | Polycarbonate                                                                                  |  |
| Gross weight      | 2,00 Kg                                                                                        |  |
|                   |                                                                                                |  |