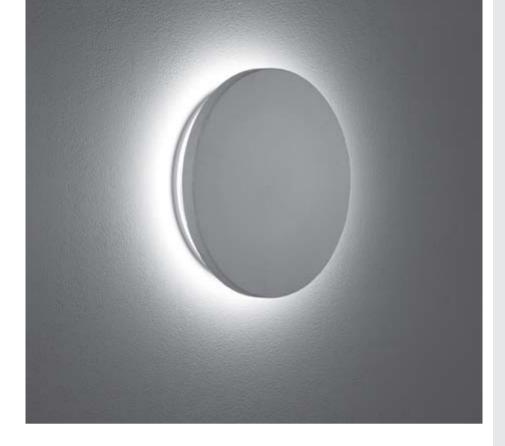

# ECLIPSE MEDIUM ROUND CONCRETE Designed by PAOLO VILLA

Round wall surface-mounted luminaire creating a diffused and discrete light through the fixture perimeter on the wall. Fixture for outdoor installation on a wall. Phospho-chromatised and polyester powder coated die-cast copper-free aluminium body, cover in concrete material; frosted polycarbonate diffuser, moulded silicone gasket and stainless steel screws. Built-in LED driver 220-240V 50-60Hz, with low-power CREE LED. IP65 rating.