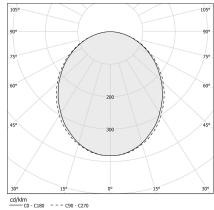

| 6840lm                   |
| LUMEN OUTPUT               | 2965lm                   |
| EFFICIENCY                 | 43.3%                    |
| WEIGHT                     | 3,29 Kg                  |
| PROTECTION DEGREE          | IP40                     |
| COLOUR TOLLERANCES         | SDCM 3                   |
| GLOW WIRE TEST PERFORMANCE | 850°                     |
| PACKING DIMENSIONS         | 108,0 × 108,0 × 13,0 cm  |



black



Ceiling or wall lighting fixture for interiors, with direct light emission. Bended extruded aluminium structure in white, black or mat brass polyacrylic paint. Extruded polycarbonate diffuser with opaline finish. Turned brass ceiling-fastening spacers in polyacrylic paint.

# CE ERE 🗵

### Technical drawing





### Application



#### Polar diagram