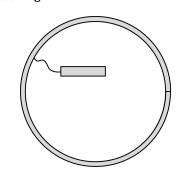

cluded      |
| NOMINAL LUMINOUS FLUX      | 6840lm                   |
| LUMEN OUTPUT               | 2965lm                   |
| EFFICIENCY                 | 43.3%                    |
| WEIGHT                     | 3,29 Kg                  |
| PROTECTION DEGREE          | IP40                     |
| COLOUR TOLLERANCES         | SDCM 3                   |
| GLOW WIRE TEST PERFORMANCE | 850°                     |
| PACKING DIMENSIONS         | 108,0 × 108,0 × 13,0 cm  |



black



Ceiling or wall lighting fixture for interiors, with direct light emission. Bended extruded aluminium structure in white, black or mat brass polyacrylic paint. Extruded polycarbonate diffuser with opaline finish. Turned brass ceiling-fastening spacers in polyacrylic paint.

# CE ERE 🗵

### Technical drawing





### Application



#### Polar diagram