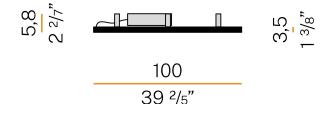

uded      |
| NOMINAL LUMINOUS FLUX      | 6840lm                   |
| LUMEN OUTPUT               | 2965lm                   |
| EFFICIENCY                 | 43.3%                    |
| WEIGHT                     | 3,29 Kg                  |
| PROTECTION DEGREE          | IP40                     |
| COLOUR TOLLERANCES         | SDCM 3                   |
| GLOW WIRE TEST PERFORMANCE | 850°                     |
| PACKING DIMENSIONS         | 108,0 × 108,0 × 13,0 cm  |



black



Ceiling or wall lighting fixture for interiors, with direct light emission. Bended extruded aluminium structure in white, black or mat brass polyacrylic paint. Extruded polycarbonate diffuser with opaline finish. Turned brass ceiling-fastening spacers in polyacrylic paint.

# CE ERE 🗵

### Technical drawing





### Application



#### Polar diagram