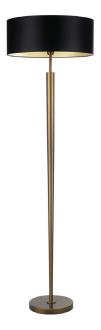

# Floor Lamp | TORCHERE ANTIQUE BRASS

#### LAMP BASE

Material: Metal Finish shown: Antique Brass Code: FL-TORC-ABRS

# LAMPSHADE AS SHOWN

20" Thin Drum Black Satin Shade code: SH-20-THDR Shade lining: Gold PVC