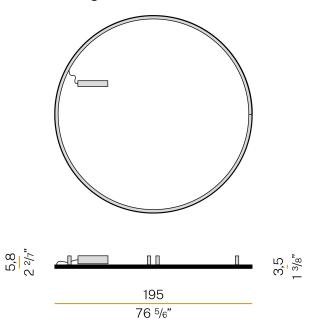

grated included      |
| NOMINAL LUMINOUS FLUX      | 13680lm                  |
| LUMEN OUTPUT               | 5931lm                   |
| EFFICIENCY                 | 43.4%                    |
| WEIGHT                     | 5,83 Kg                  |
| PROTECTION DEGREE          | IP40                     |
| COLOUR TOLLERANCES         | SDCM 3                   |
| GLOW WIRE TEST PERFORMANCE | 850°                     |
| PACKING DIMENSIONS         | 202,0 x 202,0 x 13,0 cm  |



Ceiling or wall lighting fixture for interiors, with direct light emission. Bended extruded aluminium structure in white, black or mat brass polyacrylic paint. Extruded polycarbonate diffuser with opaline finish. Turned brass ceiling-fastening spacers in polyacrylic paint.

# CE ERE 🗵

### Technical drawing



### Application

black



#### Polar diagram