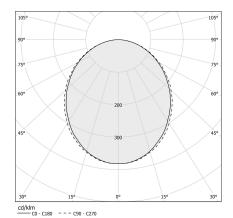

| 13680lm                  |
| LUMEN OUTPUT               | 5931lm                   |
| EFFICIENCY                 | 43.4%                    |
| WEIGHT                     | 5,83 Kg                  |
| PROTECTION DEGREE          | IP40                     |
| COLOUR TOLLERANCES         | SDCM 3                   |
| GLOW WIRE TEST PERFORMANCE | 850°                     |
| PACKING DIMENSIONS         | 202,0 x 202,0 x 13,0 cm  |



Ceiling or wall lighting fixture for interiors, with direct light emission. Bended extruded aluminium structure in white, black or mat brass polyacrylic paint. Extruded polycarbonate diffuser with opaline finish. Turned brass ceiling-fastening spacers in polyacrylic paint.

# CE ERE 🗵

### Technical drawing



### Application

black



#### Polar diagram