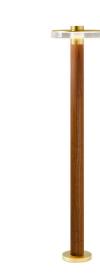

#### **Technical drawing**

wood/mat brass

Floor lighting fixture for outdoor spaces, with direct light emission. Galvanized sheet metal bracket for floor installation. Turned aluminium base in corten, micaceous grey or mat brass polyacrylic paint. Body in aluminium tube in corten or micaceous grey polyacrylic paint, or with wood finish coating. Turned aluminium structure in corten, micaceous grey or mat brass polyacrylic paint. Transparent silicone gaskets. Screen in partially mat cast glass.

Turned aluminium closing disk in corten, micaceous grey or mat brass polyacrylic paint. Nickelled brass M12 cable gland.

Stainless steel screws.

Equipped with neoprene power cable.