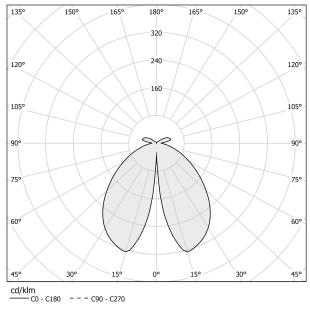

ING  | IK06                   |
| PACKING DIMENSIONS       | 28,0 × 102,0 × 30,0 cm |



#### **Technical drawing**





wood/mat brass



Floor lighting fixture for outdoor spaces, with direct light emission. Galvanized sheet metal bracket for floor installation. Turned aluminium base in corten, micaceous grey or mat brass polyacrylic paint. Body in aluminium tube in corten or micaceous grey polyacrylic paint, or with wood finish coating. Turned aluminium structure in corten, micaceous grey or mat brass polyacrylic paint. Transparent silicone gaskets. Screen in partially mat cast glass.

Turned aluminium closing disk in corten, micaceous grey or mat brass polyacrylic paint. Nickelled brass M12 cable gland.

Stainless steel screws.

Equipped with neoprene power cable.

#### Polar diagram



## PANZERI

### Venexia

Accessories / fixing

YTF04800.012

Anchor bolts for ground fixing.