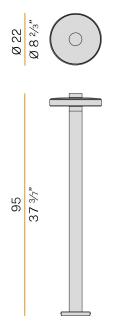

#### **Technical drawing**

wood/mat brass

Floor lighting fixture for outdoor spaces, with direct light emission. Galvanized sheet metal bracket for floor installation. Turned aluminium base in corten, micaceous grey or mat brass polyacrylic paint. Body in aluminium tube in corten or micaceous grey polyacrylic paint, or with wood finish coating. Turned aluminium structure in corten, micaceous grey or mat brass polyacrylic paint. Transparent silicone gaskets. Screen in partially mat cast glass.