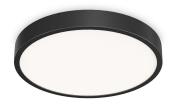

### **Indoor - Ceiling lamps**

 Ean
 8021696327686

 Item
 RAY PL D60 NERO

 Installation
 Ceiling lamps

 Guarantee
 5 years

 Gross weight
 3.57 kg

 Volume
 0.025054 m³