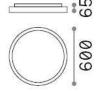

### **Indoor - Ceiling lamps**

 Ean
 8021696327686

 Item
 RAY PL D60 NERO

 Installation
 Ceiling lamps

 Guarantee
 5 years

 Gross weight
 3.57 kg

 Volume
 0.025054 m³

### **Technical info**

Net weight 3.24 kg
Insulation class II
Protection index IP44
Compliance CE

Operating temperature  $0^{\circ} \sim +40 {\,}^{\circ}\text{C}$ 

**Dimmer** NO, On-Off, CCT Switch on Board