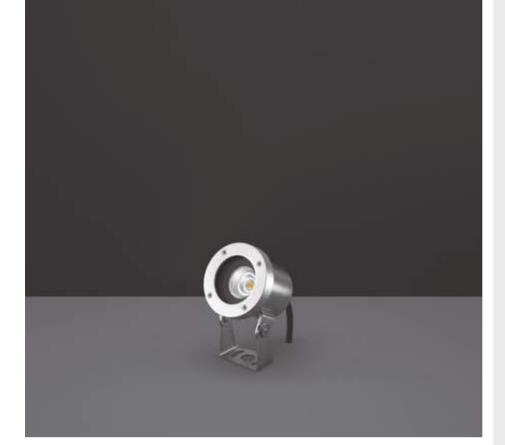

## 305001

Underwater projector, surface mounted, completely made in stainless steel AISI 316L, silicone gasket, 24V DC remote driver needed, with 1 x COB LED. IP 68 rating.

| rec | nnıca | i data |
|-----|-------|--------|
|     |       |        |

| Wattage       | 8 WATT                                                     |  |
|---------------|------------------------------------------------------------|--|
| IP Rating     | IP68 - 1 METERS DEPTH                                      |  |
| IK Rating     | IK09                                                       |  |
| Material      | Completely made in stainless steel AISI 316 L marine grade |  |
| Light source  | NR. 1x8W COB LED                                           |  |
| Screws        | Stainless steel                                            |  |
| Remote driver | 24V DC NEEDED                                              |  |
| Gasket        | Silicone rubber                                            |  |
| Glass         | Tempered                                                   |  |
| Cable gland   | PG11 Cable gland made copper<br>with nickel-coated         |  |
| Power cable   | 3 mt. neoprene power cable included                        |  |
| Gross weight  | 1,10 Kg                                                    |  |
|               |                                                            |  |