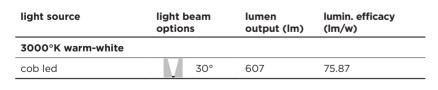

| Wattage       | 8 WATT                                                     |  |
|---------------|------------------------------------------------------------|--|
| IP Rating     | IP68 - 1 METERS DEPTH                                      |  |
| IK Rating     | IK09                                                       |  |
| Material      | Completely made in stainless steel AISI 316 L marine grade |  |
| Light source  | NR. 1x8W COB LED                                           |  |
| Screws        | Stainless steel                                            |  |
| Remote driver | 24V DC NEEDED                                              |  |
| Gasket        | Silicone rubber                                            |  |
| Glass         | Tempered                                                   |  |
| Cable gland   | PG11 Cable gland made copper<br>with nickel-coated         |  |
| Power cable   | 3 mt. neoprene power cable included                        |  |
| Gross weight  | 1,10 Kg                                                    |  |
|               |                                                            |  |