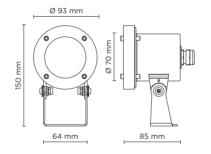

## 305001

Underwater projector, surface mounted, completely made in stainless steel AISI 316L, silicone gasket, 24V DC remote driver needed, with 1 x COB LED. IP 68 rating.

| rec | nnıca | i data |
|-----|-------|--------|
|     |       |        |

| Wattage       | 8 WATT                                                     |  |
|---------------|------------------------------------------------------------|--|
| IP Rating     | IP68 - 1 METERS DEPTH                                      |  |
| IK Rating     | IK09                                                       |  |
| Material      | Completely made in stainless steel AISI 316 L marine grade |  |
| Light source  | NR. 1x8W COB LED                                           |  |
| Screws        | Stainless steel                                            |  |
| Remote driver | 24V DC NEEDED                                              |  |
| Gasket        | Silicone rubber                                            |  |
| Glass         | Tempered                                                   |  |
| Cable gland   | PG11 Cable gland made copper<br>with nickel-coated         |  |
| Power cable   | 3 mt. neoprene power cable included                        |  |
| Gross weight  | 1,10 Kg                                                    |  |
|               |                                                            |  |