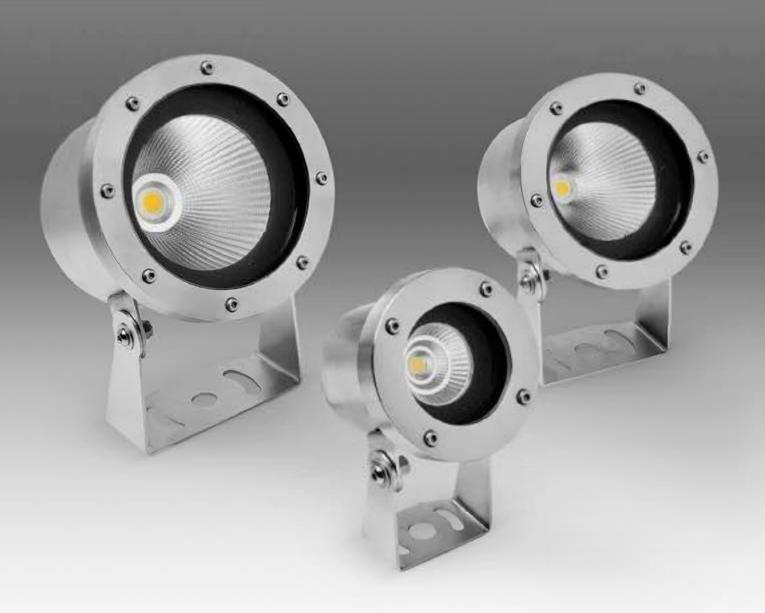

## 305001

Underwater projector, surface mounted, completely made in stainless steel AISI 316L, silicone gasket, 24V DC remote driver needed, with 1 x COB LED. IP 68 rating.

| rec | nnıca | i data |
|-----|-------|--------|
|     |       |        |

| Wattage       | 8 WATT                                                     |  |
|---------------|------------------------------------------------------------|--|
| IP Rating     | IP68 - 1 METERS DEPTH                                      |  |
| IK Rating     | IK09                                                       |  |
| Material      | Completely made in stainless steel AISI 316 L marine grade |  |
| Light source  | NR. 1x8W COB LED                                           |  |
| Screws        | Stainless steel                                            |  |
| Remote driver | 24V DC NEEDED                                              |  |
| Gasket        | Silicone rubber                                            |  |
| Glass         | Tempered                                                   |  |
| Cable gland   | PG11 Cable gland made copper<br>with nickel-coated         |  |
| Power cable   | 3 mt. neoprene power cable included                        |  |
| Gross weight  | 1,10 Kg                                                    |  |
|               |                                                            |  |