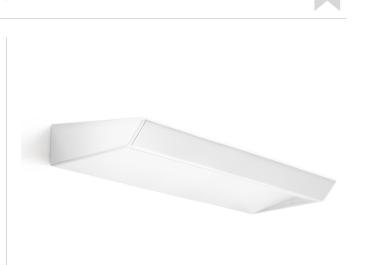

Wall lighting fixture for interiors, with direct and indirect light emission. Pickled sheet metal wall bracket in polyacrylic paint. Extruded aluminium structure in white, black, bronze, mat brass or titanium polyacrylic paint. Extruded acrylic diffusers with opaline finish.

Die-cast aluminium end caps in polyacrylic paint.