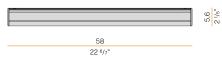

| integrated included      |
| NOMINAL LUMINOUS FLUX    | 6480lm                   |
| LUMEN OUTPUT             | 4503lm                   |
| EFFICIENCY               | 69.5%                    |
| WEIGHT                   | 2,05 Kg                  |
| PROTECTION DEGREE        | IP40                     |
| COLOUR TOLLERANCES       | SDCM 3                   |
| PACKING DIMENSIONS       | 12,5 x 63,0 x 14,0 cm    |



Wall lighting fixture for interiors, with direct and indirect light emission. Pickled sheet metal wall bracket in polyacrylic paint. Extruded aluminium structure in white, black, bronze, mat brass or titanium polyacrylic paint. Extruded acrylic diffusers with opaline finish.

Die-cast aluminium end caps in polyacrylic paint.

# CE ERE 🗵

### Technical drawing





### Polar diagram

white



<u>cd/klm</u> <u>C0 - C180</u> - - - C90 - C270