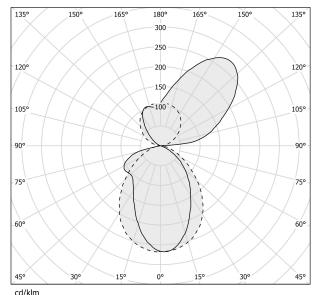

uded      |
| NOMINAL LUMINOUS FLUX    | 6480lm                   |
| LUMEN OUTPUT             | 4503lm                   |
| EFFICIENCY               | 69.5%                    |
| WEIGHT                   | 2,05 Kg                  |
| PROTECTION DEGREE        | IP40                     |
| COLOUR TOLLERANCES       | SDCM 3                   |
| PACKING DIMENSIONS       | 12,5 x 63,0 x 14,0 cm    |



Wall lighting fixture for interiors, with direct and indirect light emission. Pickled sheet metal wall bracket in polyacrylic paint. Extruded aluminium structure in white, black, bronze, mat brass or titanium polyacrylic paint. Extruded acrylic diffusers with opaline finish.

Die-cast aluminium end caps in polyacrylic paint.

# CE ERE 🗵

### Technical drawing





### Polar diagram

white



<u>cd/klm</u> <u>C0 - C180</u> - - - C90 - C270