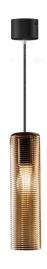

Suspension lighting fixture for interiors, with direct and indirect light emission. Structure in pressed rough aluminium and pickled sheet metal in polyacrylic paint.  $\hbox{Diffuser in blown glass with white, crystal, steel, amber, bronze, to bacco or green } \\$ ribbing finish.

Pickled sheet metal closing disk in black or mat brass polyacrylic paint.  $2,\!2m$  (86,6") long suspension and power cable in PVC with black fabric covering. Power canopy with galvanized sheet metal ceiling bracket and pickled sheet metal  $\,$ covering in black or mat brass polyacrylic paint.