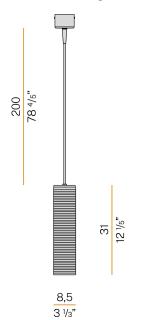

S       | SDCM <6                                                                |
| PACKING DIMENSIONS       | 0,0 x 0,0 x 0,0 cm                                                     |











Suspension lighting fixture for interiors, with direct and indirect light emission. Structure in pressed rough aluminium and pickled sheet metal in polyacrylic paint.  $\hbox{Diffuser in blown glass with white, crystal, steel, amber, bronze, to bacco or green } \\$ ribbing finish.

Pickled sheet metal closing disk in black or mat brass polyacrylic paint.  $2,\!2m$  (86,6") long suspension and power cable in PVC with black fabric covering. Power canopy with galvanized sheet metal ceiling bracket and pickled sheet metal  $\,$ covering in black or mat brass polyacrylic paint.

### Technical drawing