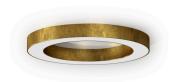

# Silver Ring

220-240V AC dimmable (DALI/Push DIM)

P08221.080.0402

Ceiling or wall lighting fixture for interiors, with direct light emission.

Pickled sheet metal ceiling/wall bracket in polyacrylic paint.

Pickled sheet metal structure in polyacrylic paint.

Aluminium dissipation plates.

Pickled sheet metal covers in white, black or bronze polyacrylic paint, or with gold leaf

 $\label{thm:modelled} \mbox{Modelled polycarbonate diffuser with opaline finish.}$ 