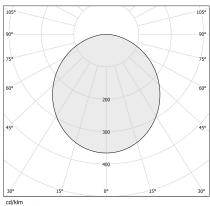

,63 Kg                  |
| PROTECTION DEGREE          | IP40                     |
| COLOUR TOLLERANCES         | SDCM 3                   |
| GLOW WIRE TEST PERFORMANCE | 850°                     |
| PACKING DIMENSIONS         | 90,0 x 18,0 x 90,0 cm    |
|                            |                          |



Ceiling or wall lighting fixture for interiors, with direct light emission.

Pickled sheet metal ceiling/wall bracket in polyacrylic paint.

Pickled sheet metal structure in polyacrylic paint.

Aluminium dissipation plates.

Pickled sheet metal covers in white, black or bronze polyacrylic paint, or with gold leaf

 $\label{thm:modelled} \mbox{Modelled polycarbonate diffuser with opaline finish.}$ 







### Technical drawing









## **Application**



#### Polar diagram



cd/klm C0 - C180 - - - C90 - C270