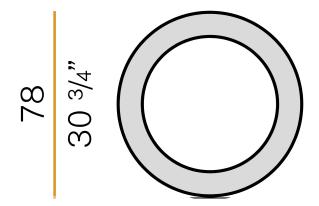

|
| WEIGHT                     | 7,63 Kg                  |
| PROTECTION DEGREE          | IP40                     |
| COLOUR TOLLERANCES         | SDCM 3                   |
| GLOW WIRE TEST PERFORMANCE | 850°                     |
| PACKING DIMENSIONS         | 90,0 x 18,0 x 90,0 cm    |
|                            |                          |



Ceiling or wall lighting fixture for interiors, with direct light emission.

Pickled sheet metal ceiling/wall bracket in polyacrylic paint.

Pickled sheet metal structure in polyacrylic paint.

Aluminium dissipation plates.

Pickled sheet metal covers in white, black or bronze polyacrylic paint, or with gold leaf

 $\label{thm:modelled} \mbox{Modelled polycarbonate diffuser with opaline finish.}$ 







### Technical drawing









## **Application**



#### Polar diagram



cd/klm C0 - C180 - - - C90 - C270