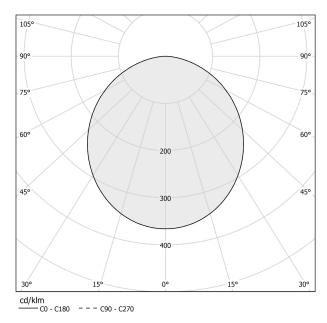

CES         | SDCM 3                   |
| GLOW WIRE TEST PERFORMANCE | 850°                     |
| PACKING DIMENSIONS         | 135,0 x 18,0 x 135,0 cm  |



#### **Technical drawing**









Suspension lighting fixture for interiors, with direct light emission. Pickled sheet metal structure in polyacrylic paint. Aluminium dissipation plates. Pickled sheet metal covers in white, black or bronze polyacrylic paint, or with gold leaf coating. Diffuser in modelled polycarbonate with opaline finish. Suspension kit with griplocks and 5m (196,9") long steel cables. 5m (196,9") long power cable in transparent PVC. Power canopy with galvanized sheet metal ceiling bracket and pickled sheet metal covering in white, black or bronze polyacrylic paint, or with gold leaf coating.

### Polar diagram