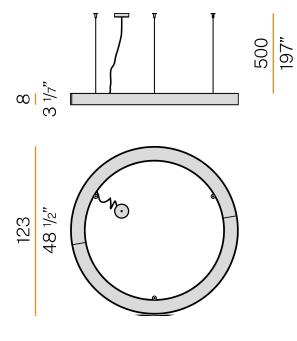

#### **Technical drawing**

Suspension lighting fixture for interiors, with direct light emission. Pickled sheet metal structure in polyacrylic paint. Aluminium dissipation plates. Pickled sheet metal covers in white, black or bronze polyacrylic paint, or with gold leaf coating. Diffuser in modelled polycarbonate with opaline finish. Suspension kit with griplocks and 5m (196,9") long steel cables. 5m (196,9") long power cable in transparent PVC. Power canopy with galvanized sheet metal ceiling bracket and pickled sheet metal covering in white, black or bronze polyacrylic paint, or with gold leaf coating.